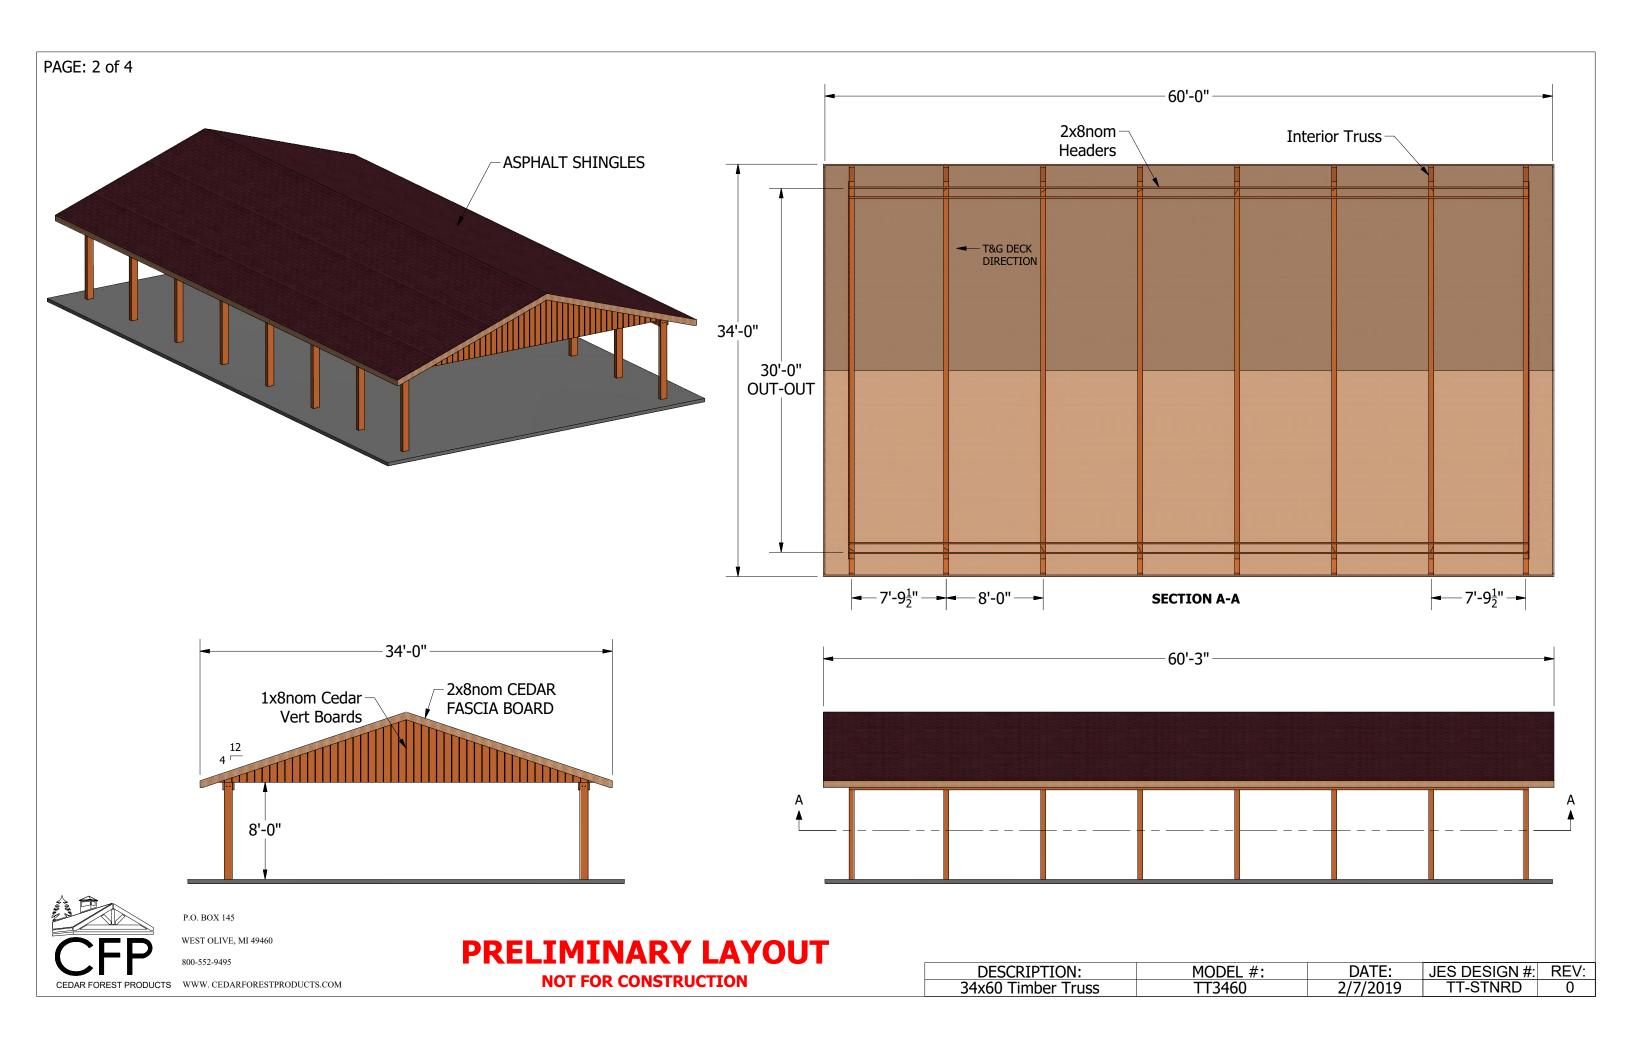

#### TIMBER TRUSS GABLES

MATERIAL AND QUALITY ASSURANCE. Structural glue laminated timber shall be in conformance with AITC Standard (latest edition). Species: Laminating lumber shall be kiln-dried, architectural grade, sealed and wrapped. The roof system for wood structures and buildings are designed to withstand 30 PSF live load and 20 PSF wind load. Please check local codes. For heavier load requirements, please consult with Cedar Forest Products Company. The standard roof slope shall be 4/12.

#### **ROOF DECKING**

2" x 6" (nominal), #1 grade, single tongue and groove with V-joint on bottom face, kiln dried southern yellow pine, maximum moisture content shall be 19% or less selected for decking. Specified lengths, with all joints over supports.

### GABLE END VERT BOARD

1" x 8" (nominal), single tongue and groove with V-joint on outside face, cedar.

#### SHINGLES

Class "A" fire rated, architectural grade, laminated fiberglass shingle with a 30 year limited warranty. To be installed, over 30 lb. felt. Roof application as per manufacturer'sspecifications. Color to be approved by owner/design professional.

#### FASCIA

2x8nom A.Y.Cedar. "D"/ Better Grade. kiln-dried. Surfaced on Four Sides.

P.O. BOX 145

WEST OLIVE, MI 49460

800-552-9495