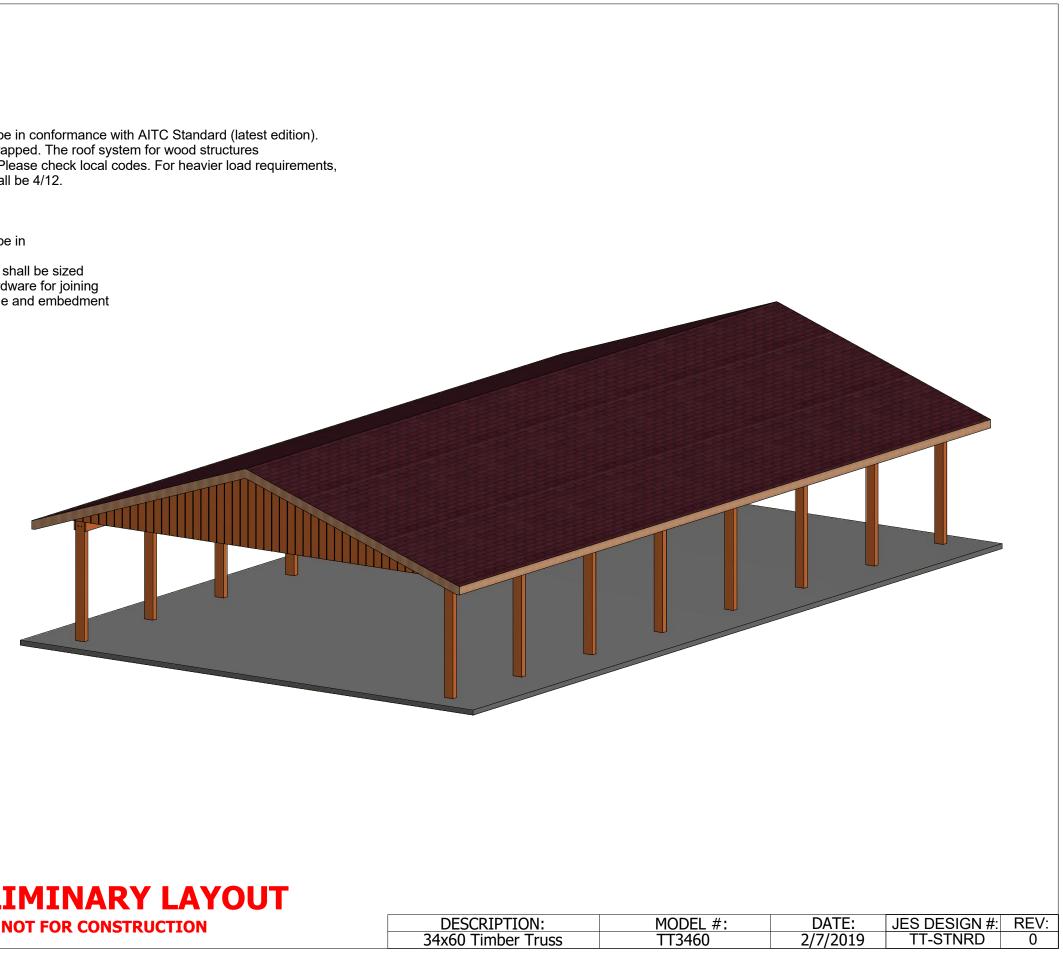

## PAGE: 1 of 4

#### TIMBER TRUSS GABLES

MATERIAL AND QUALITY ASSURANCE. Structural glue laminated timber shall be in conformance with AITC Standard (latest edition). Species: Laminating lumber shall be kiln-dried, architectural grade, sealed and wrapped. The roof system for wood structures and buildings are designed to withstand 30 PSF live load and 20 PSF wind load. Please check local codes. For heavier load requirements, please consult with Cedar Forest Products Company. The standard roof slope shall be 4/12.

#### LAMINATED SUPPORT COLUMNS

MATERIAL AND QUALITY ASSURANCE. Structural glue laminated timber shall be in conformance with AITC (latest edition). Species: Laminating lumber shall be kiln-dried Port Orford Cedar, architectural appearance grade. Laminated columns shall be sized to suit loading requirements. Manufacturers shall furnish connection steel and hardware for joining structural glue laminated timber members to their supports, exclusive of anchorage and embedment in masonry or concrete (anchor bolts are not furnished).

# **PRELIMINARY LAYOUT**

| DESCRIPTION:       | M |
|--------------------|---|
| 34x60 Timber Truss | Т |