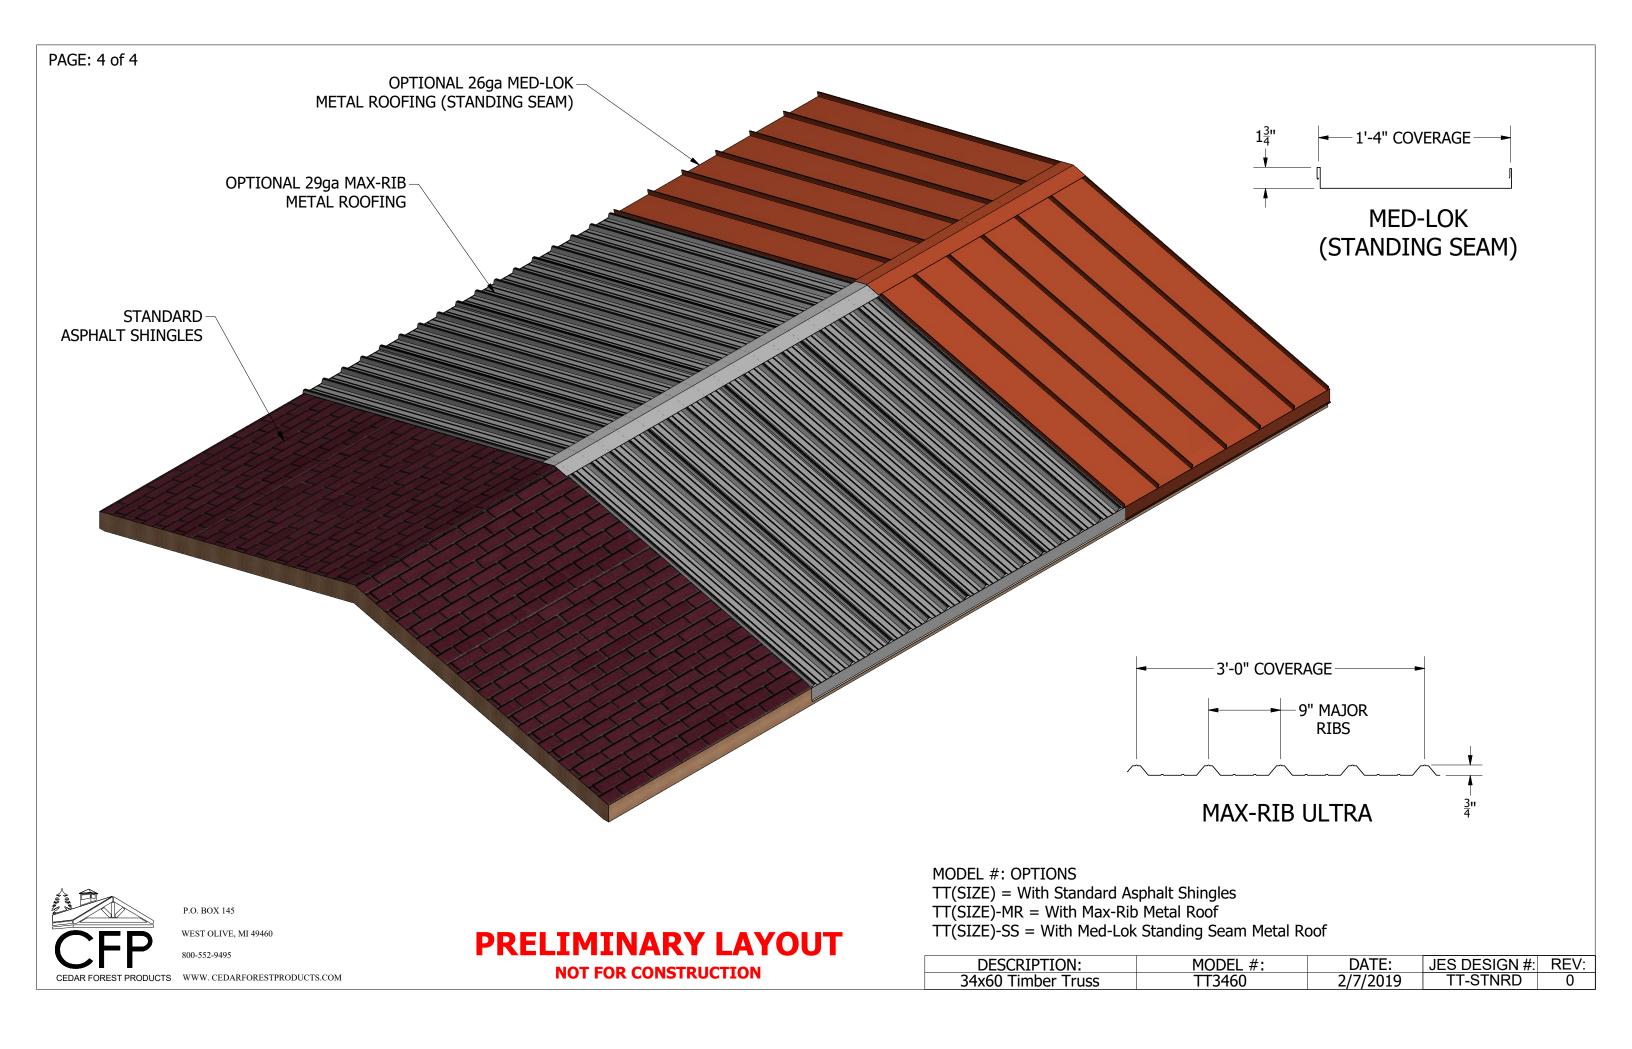

#### **ROOF DECKING**

2" x 6" (nominal), #1 grade, single tongue and groove with V-joint on bottom face, kiln dried southern yellow pine, maximum moisture content shall be 19% or less selected for decking. Specified lengths, with all joints over supports.

#### SHINGLES

Class "A" fire rated, architectural grade, laminated fiberglass shingle with a 30 year limited warranty. To be installed, over 30 lb. felt. Roof application as per manufacturer'sspecifications. Color to be approved by owner/design professional.