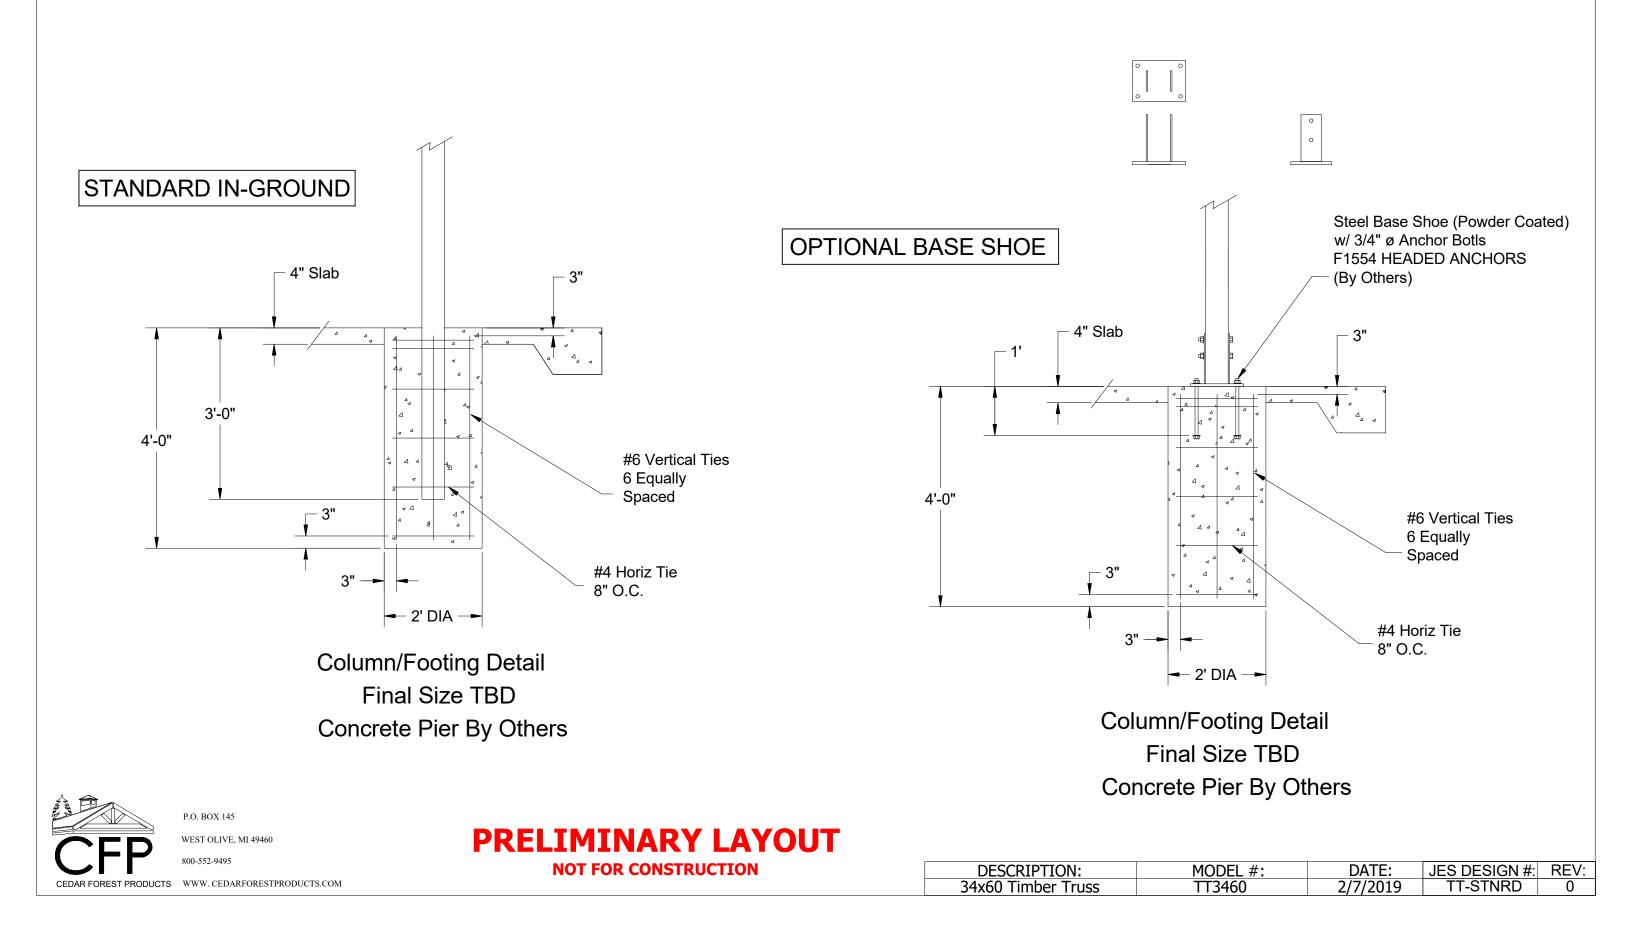

h V-joint on bottom face, kiln dried southern yellow pine, maximum moisture content shall be 19% or less selected for decking. Specified lengths, with all joints over supports.

### GABLE END VERT BOARD

1" x 8" (nominal), single tongue and groove with V-joint on outside face, cedar.

#### SHINGLES

Class "A" fire rated, architectural grade, laminated fiberglass shingle with a 30 year limited warranty. To be installed, over 30 lb. felt. Roof application as per manufacturer'sspecifications. Color to be approved by owner/design professional.

#### FASCIA

2x8nom A.Y.Cedar. "D"/ Better Grade. kiln-dried. Surfaced on Four Sides.





P.O. BOX 145

WEST OLIVE, MI 49460

800-552-9495

# **PRELIMINARY LAYOUT**

| DESCRIPTION:       | M |
|--------------------|---|
| 34x60 Timber Truss | Т |