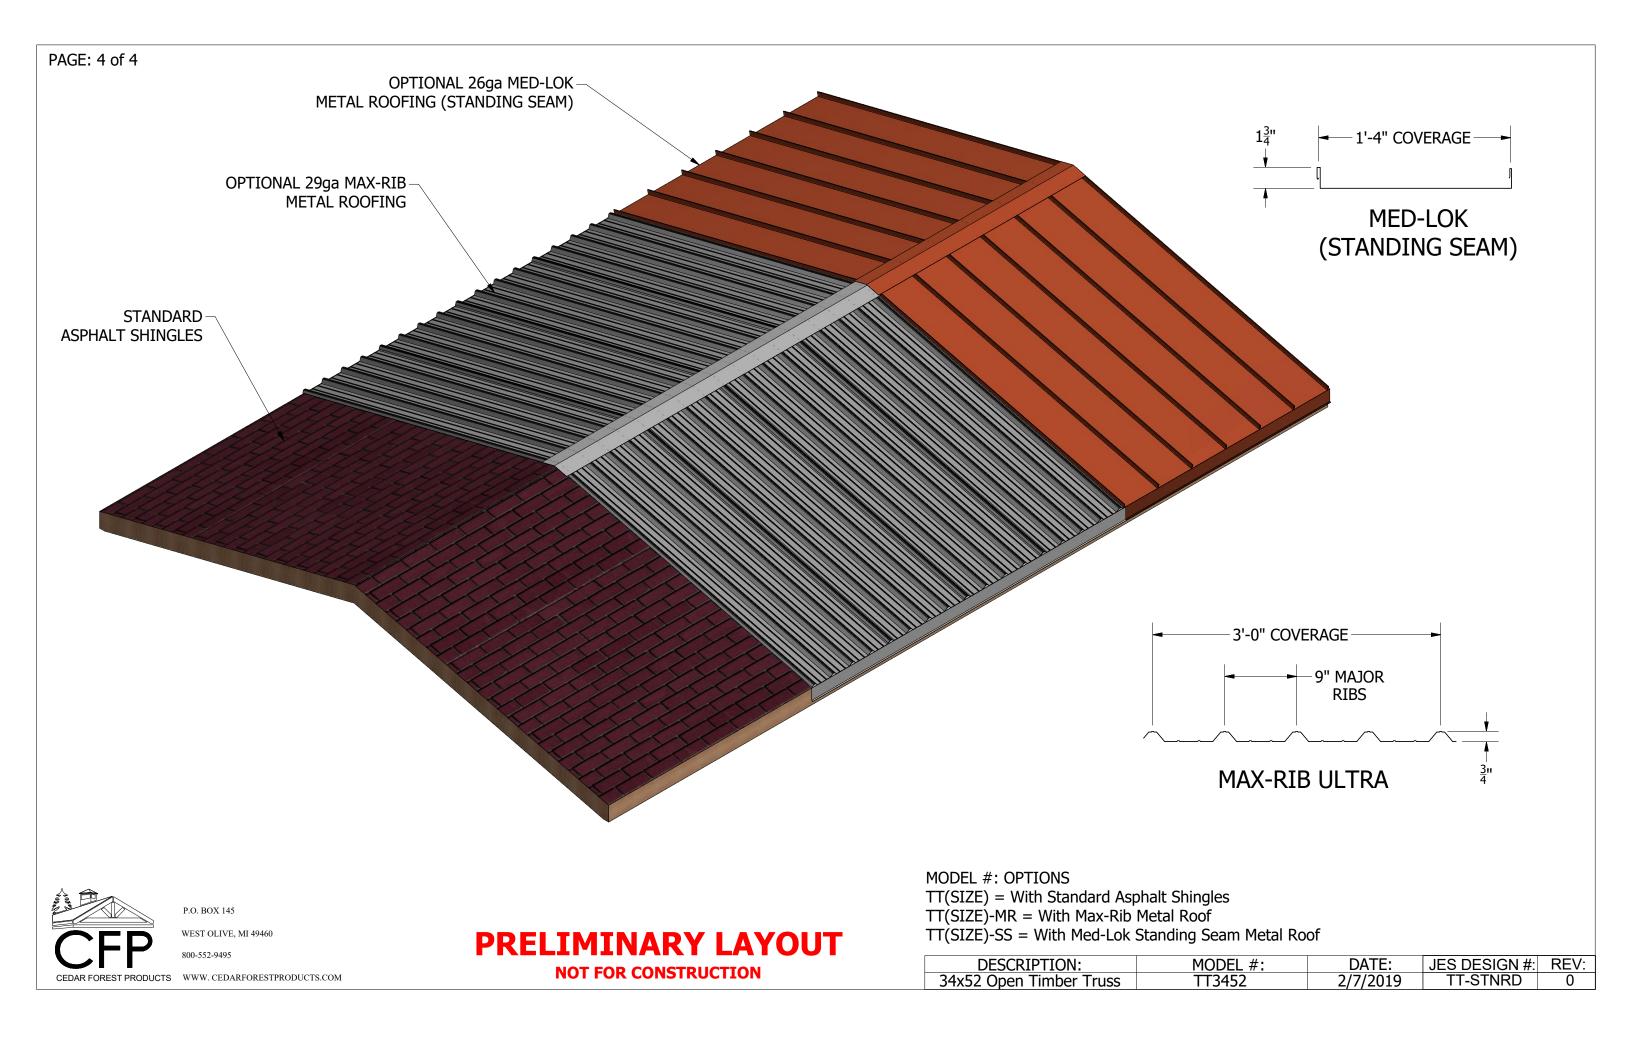

# SHINGLES

Class "A" fire rated, architectural grade, laminated fiberglass shingle with a 30 year limited warranty. To be installed, over 30 lb. felt. Roof application as per manufacturer'sspecifications. Color to be approved by owner/design professional.