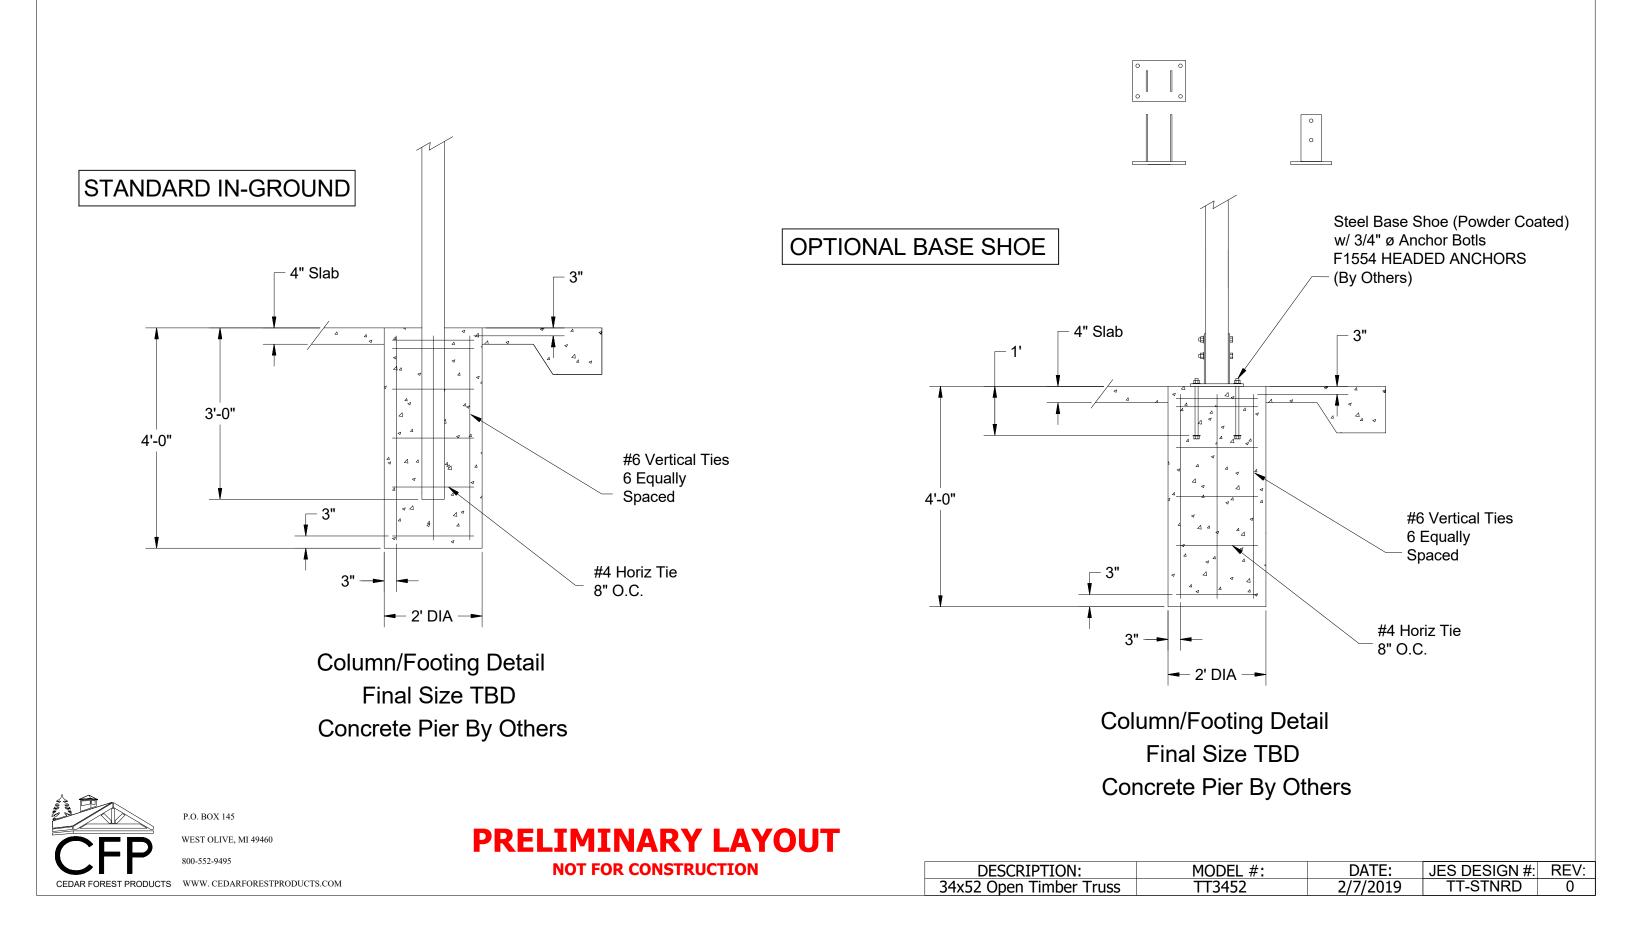

#### LAMINATED SUPPORT COLUMNS

MATERIAL AND QUALITY ASSURANCE. Structural glue laminated timber shall be in conformance with AITC (latest edition). Species: Laminating lumber shall be kiln-dried Port Orford Cedar, architectural appearance grade. Laminated columns shall be sized to suit loading requirements. Manufacturers shall furnish connection steel and hardware for joining structural glue laminated timber members to their supports, exclusive of anchorage and embedment in masonry or concrete (anchor bolts are not furnished).