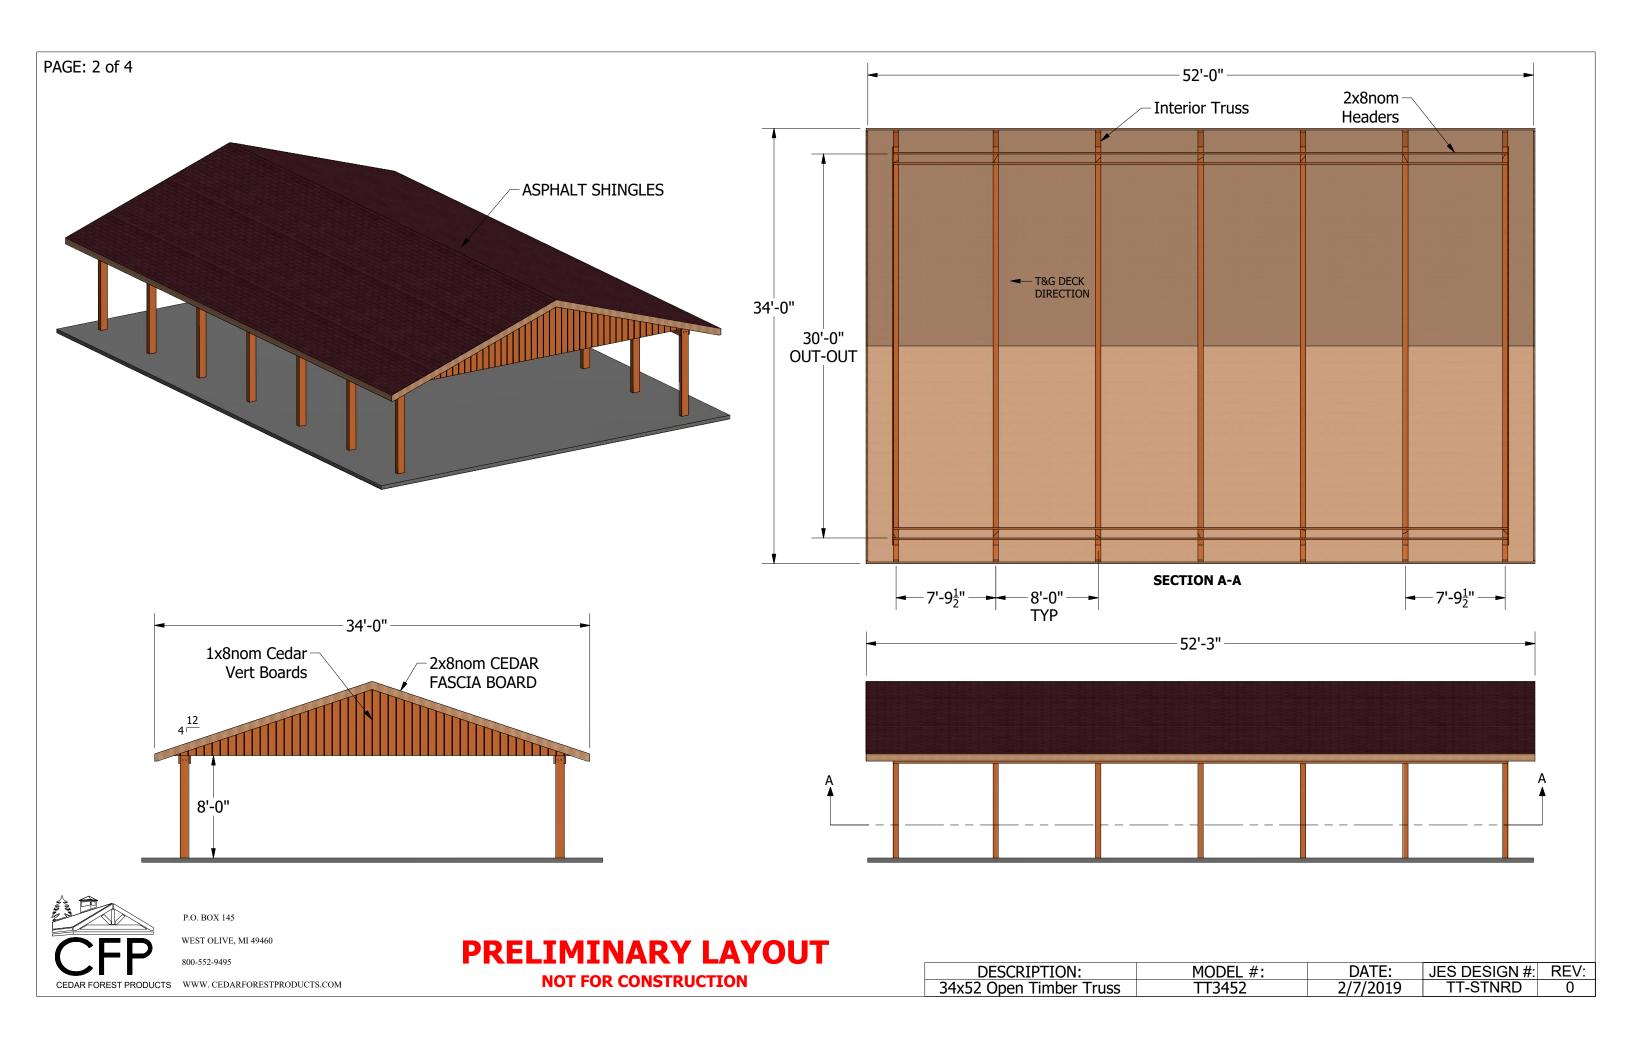

#### TIMBER TRUSS GABLES

MATERIAL AND QUALITY ASSURANCE. Structural glue laminated timber shall be in conformance with AITC Standard (latest edition). Species: Laminating lumber shall be kiln-dried, architectural grade, sealed and wrapped. The roof system for wood structures and buildings are designed to withstand 30 PSF live load and 20 PSF wind load. Please check local codes. For heavier load requirements, please consult with Cedar Forest Products Company. The standard roof slope shall be 4/12.

#### LAMINATED SUPPORT COLUMNS

MATERIAL AND QUALITY ASSURANCE. Structural glue laminated timber shall be in conformance with AITC (latest edition). Species: Laminating lumber shall be kiln-dried Port Orford Cedar, architectural appearance grade. Laminated columns shall be sized to suit loading requirements. Manufacturers shall furnish connection steel and hardware for joining structural glue laminated timber members to their supports, exclusive of anchorage and embedment in masonry or concrete (anchor bolts are not furnished).

#### **ROOF DECKING**

2" x 6" (nominal), #1 grade, single tongue and groove with V-joint on bottom face, kiln dried southern yellow pine, maximum moisture content shall be 19% or less selected for decking. Specified lengths, with all joints over supports.

# GABLE END VERT BOARD

1" x 8" (nominal), single tongue and groove with V-joint on outside face, cedar.

# SHINGLES

Class "A" fire rated, architectural grade, laminated fiberglass shingle with a 30 year limited warranty. To be installed, over 30 lb. felt. Roof application as per manufacturer'sspecifications. Color to be approved by owner/design professional.

# FASCIA

2x8nom A.Y.Cedar, "D"/ Better Grade, kiln-dried, Surfaced on Four Sides.

P.O. BOX 145

WEST OLIVE, MI 49460

800-552-9495

CEDAR FOREST PRODUCTS WWW. CEDARFORESTPRODUCTS.COM

# **PRELIMINARY LAYOUT**

NOT FOR CONSTRUCTION

| DESCRIPTION:MODEL #:DATE:JES DESIGN #:REV:34x52 Open Timber TrussTT34522/7/2019TT-STNRD0 |                         |        |          |          |   |
|------------------------------------------------------------------------------------------|-------------------------|--------|----------|----------|---|
| DESCRIPTION:MODEL #:DATE:JES DESIGN #:REV:34x52 Open Timber TrussTT34522/7/2019TT-STNRD0 | DECODIDITION            |        |          |          |   |
|                                                                                          | 34x52 Open Timber Truss | TT3452 | 2/7/2019 | TT-STNRD | 0 |