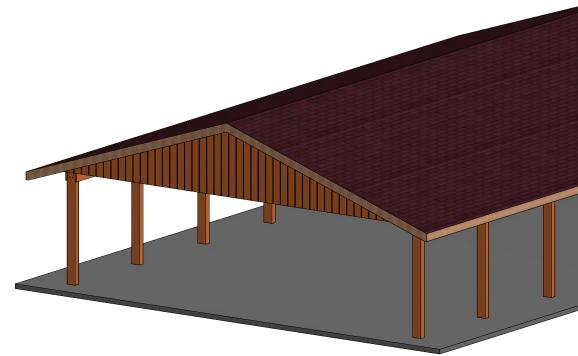

#### TIMBER TRUSS GABLES

MATERIAL AND QUALITY ASSURANCE. Structural glue laminated timber shall be in conformance with AITC Standard (latest edition). Species: Laminating lumber shall be kiln-dried, architectural grade, sealed and wrapped. The roof system for wood structures and buildings are designed to withstand 30 PSF live load and 20 PSF wind load. Please check local codes. For heavier load requirements, please consult with Cedar Forest Products Company. The standard roof slope shall be 4/12.

#### LAMINATED SUPPORT COLUMNS

MATERIAL AND QUALITY ASSURANCE. Structural glue laminated timber shall be in conformance with AITC (latest edition). Species: Laminating lumber shall be kiln-dried Port Orford Cedar, architectural appearance grade. Laminated columns shall be sized to suit loading requirements. Manufacturers shall furnish connection steel and hardware for joining structural glue laminated timber members to their supports, exclusive of anchorage and embedment in masonry or concrete (anchor bolts are not furnished).

#### **ROOF DECKING**

2" x 6" (nominal), #1 grade, single tongue and groove with V-joint on bottom face, kiln dried southern yellow pine, maximum moisture content shall be 19% or less selected for decking. Specified lengths, with all joints over supports.

# GABLE END VERT BOARD

1" x 8" (nominal), single tongue and groove with V-joint on outside face, cedar.

# SHINGLES

Class "A" fire rated, architectural grade, laminated fiberglass shingle with a 30 year limited warranty. To be installed, over 30 lb. felt. Roof application as per manufacturer'sspecifications. Color to be approved by owner/design professional.

# FASCIA

2x8nom A.Y.Cedar, "D"/ Better Grade, kiln-dried, Surfaced on Four Sides.

P.O. BOX 145

WEST OLIVE, MI 49460

800-552-9495

CEDAR FOREST PRODUCTS WWW. CEDARFORESTPRODUCTS.COM