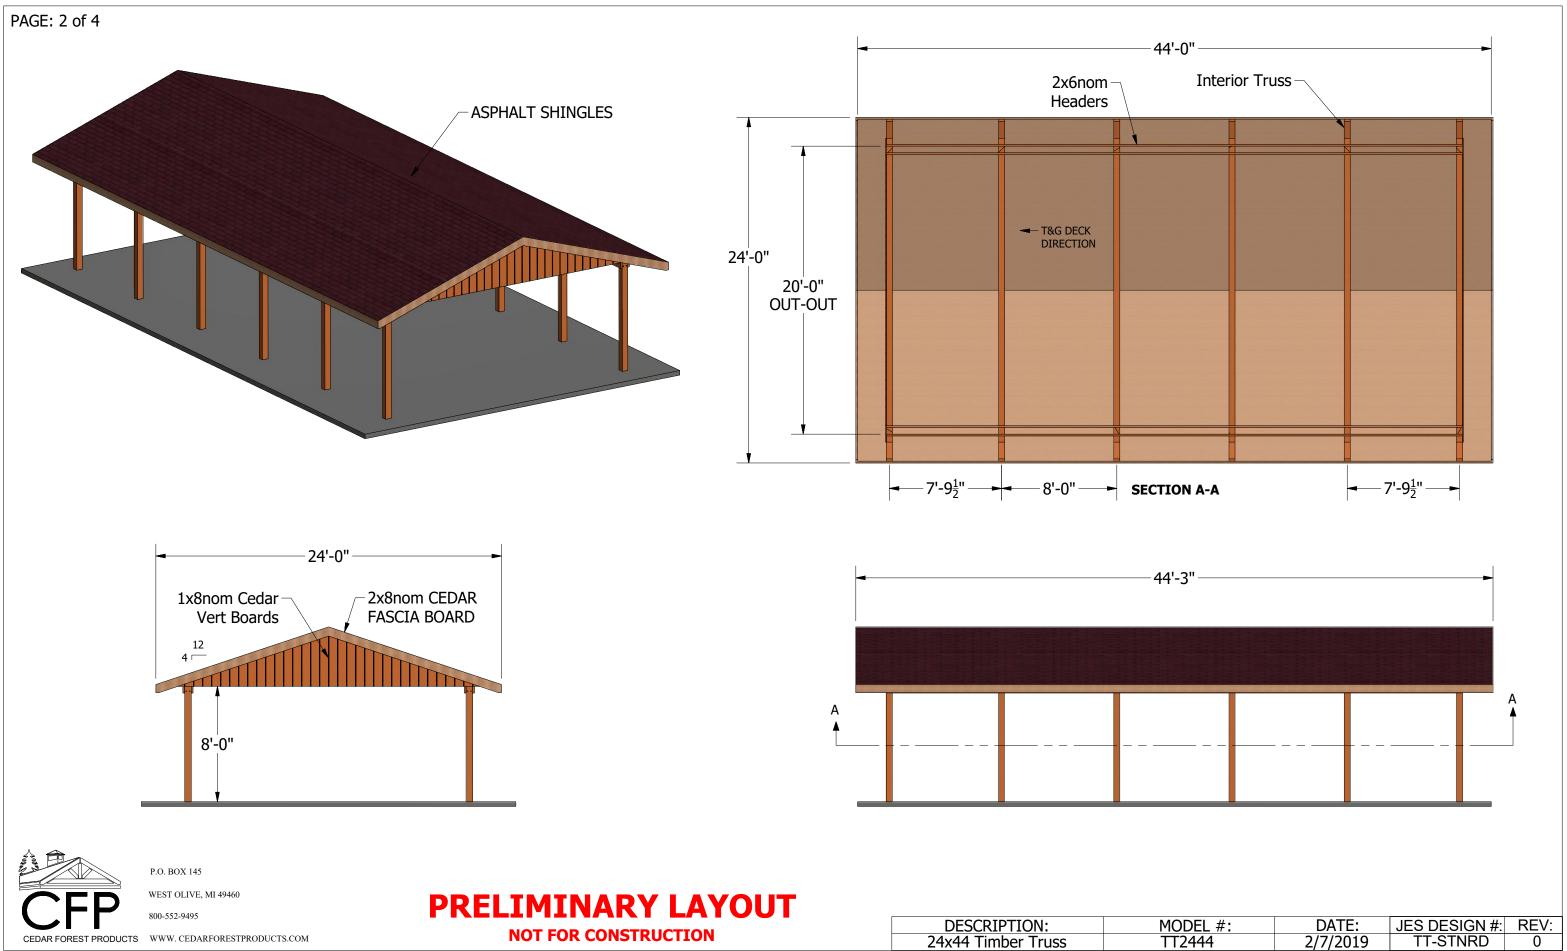

#### **ROOF DECKING**

2" x 6" (nominal), #1 grade, single tongue and groove with V-joint on bottom face, kiln dried southern yellow pine, maximum moisture content shall be 19% or less selected for decking. Specified lengths, with all joints over supports.

## GABLE END VERT BOARD

1" x 8" (nominal), single tongue and groove with V-joint on outside face, cedar.

#### SHINGLES

Class "A" fire rated, architectural grade, laminated fiberglass shingle with a 30 year limited warranty. To be installed, over 30 lb. felt. Roof application as per manufacturer'sspecifications. Color to be approved by owner/design professional.

#### FASCIA

2x8nom A.Y.Cedar. "D"/ Better Grade. kiln-dried. Surfaced on Four Sides.

P.O. BOX 145

WEST OLIVE, MI 49460

800-552-9495

CEDAR FOREST PRODUCTS WWW. CEDARFORESTPRODUCTS.COM