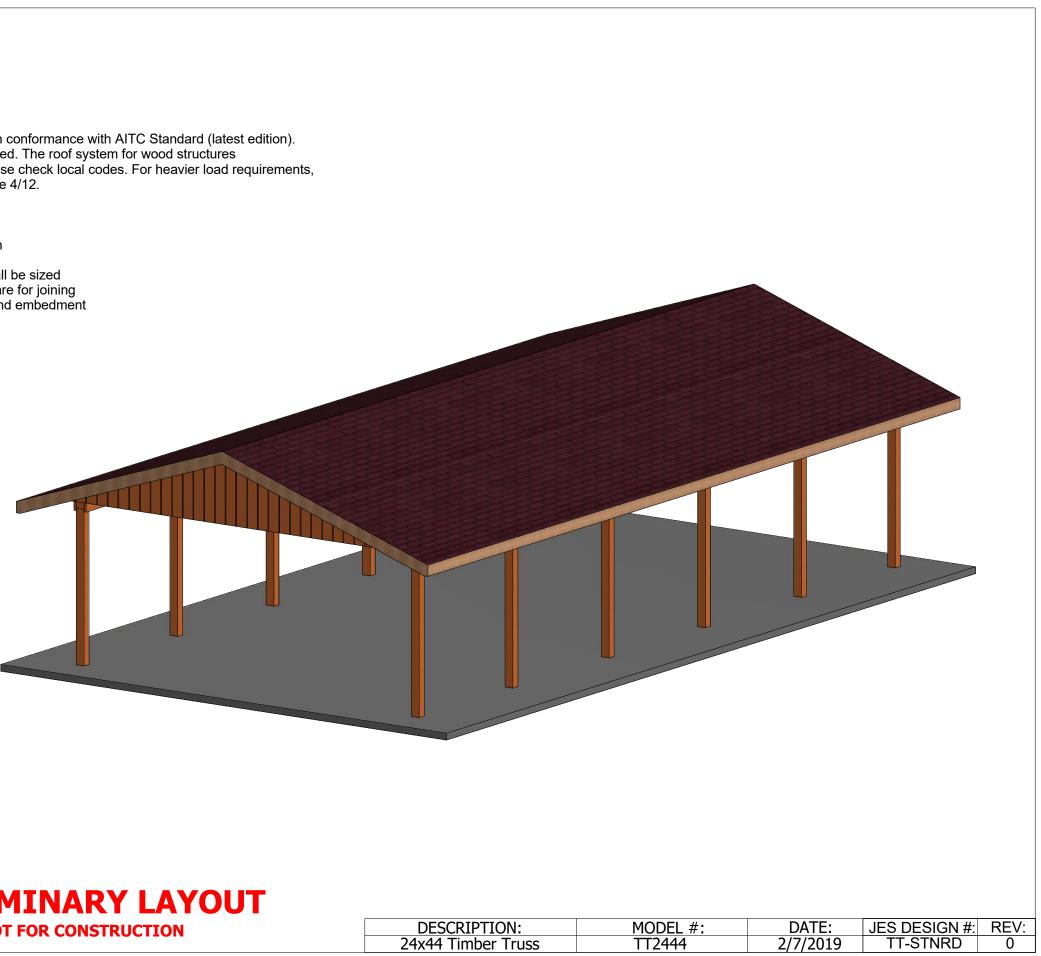

## PAGE: 1 of 4

#### TIMBER TRUSS GABLES

MATERIAL AND QUALITY ASSURANCE. Structural glue laminated timber shall be in conformance with AITC Standard (latest edition). Species: Laminating lumber shall be kiln-dried, architectural grade, sealed and wrapped. The roof system for wood structures and buildings are designed to withstand 30 PSF live load and 20 PSF wind load. Please check local codes. For heavier load requirements, please consult with Cedar Forest Products Company. The standard roof slope shall be 4/12.

#### LAMINATED SUPPORT COLUMNS

MATERIAL AND QUALITY ASSURANCE. Structural glue laminated timber shall be in conformance with AITC (latest edition). Species: Laminating lumber shall be kiln-dried Port Orford Cedar, architectural appearance grade. Laminated columns shall be sized to suit loading requirements. Manufacturers shall furnish connection steel and hardware for joining structural glue laminated timber members to their supports, exclusive of anchorage and embedment in masonry or concrete (anchor bolts are not furnished).

#### SHINGLES

Class "A" fire rated, architectural grade, laminated fiberglass shingle with a 30 year limited warranty. To be installed, over 30 lb. felt. Roof application as per manufacturer'sspecifications. Color to be approved by owner/design professional.