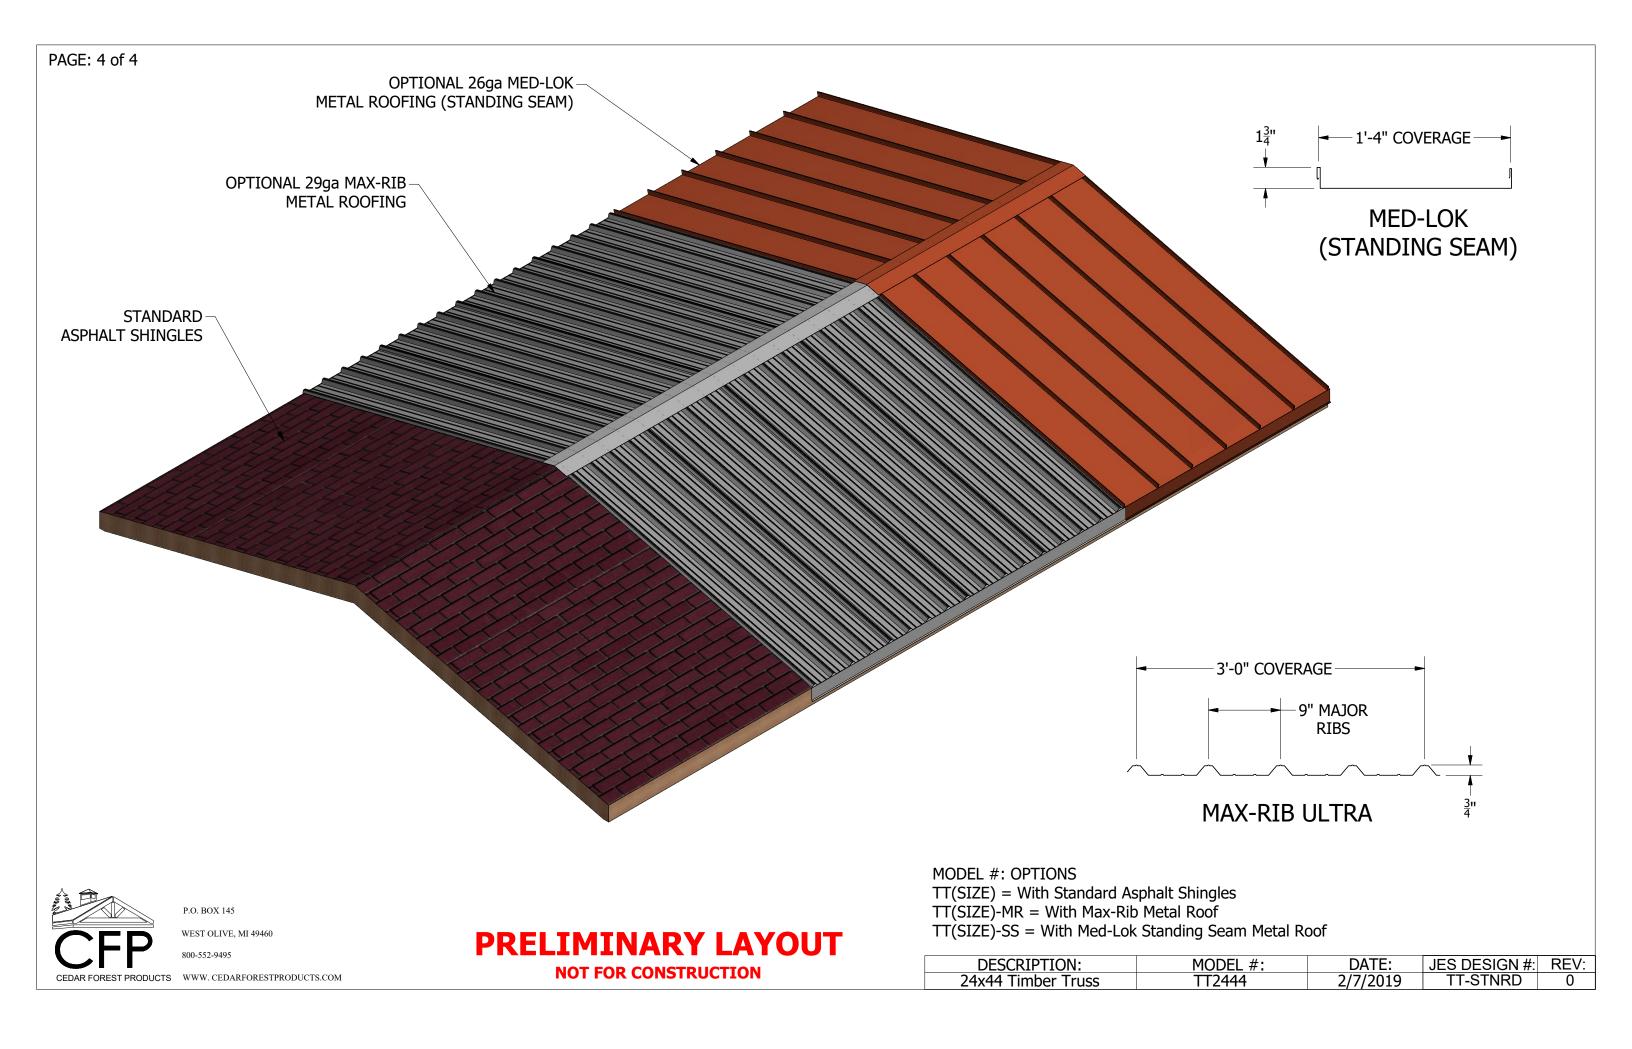

#### SHINGLES

Class "A" fire rated, architectural grade, laminated fiberglass shingle with a 30 year limited warranty. To be installed, over 30 lb. felt. Roof application as per manufacturer'sspecifications. Color to be approved by owner/design professional.