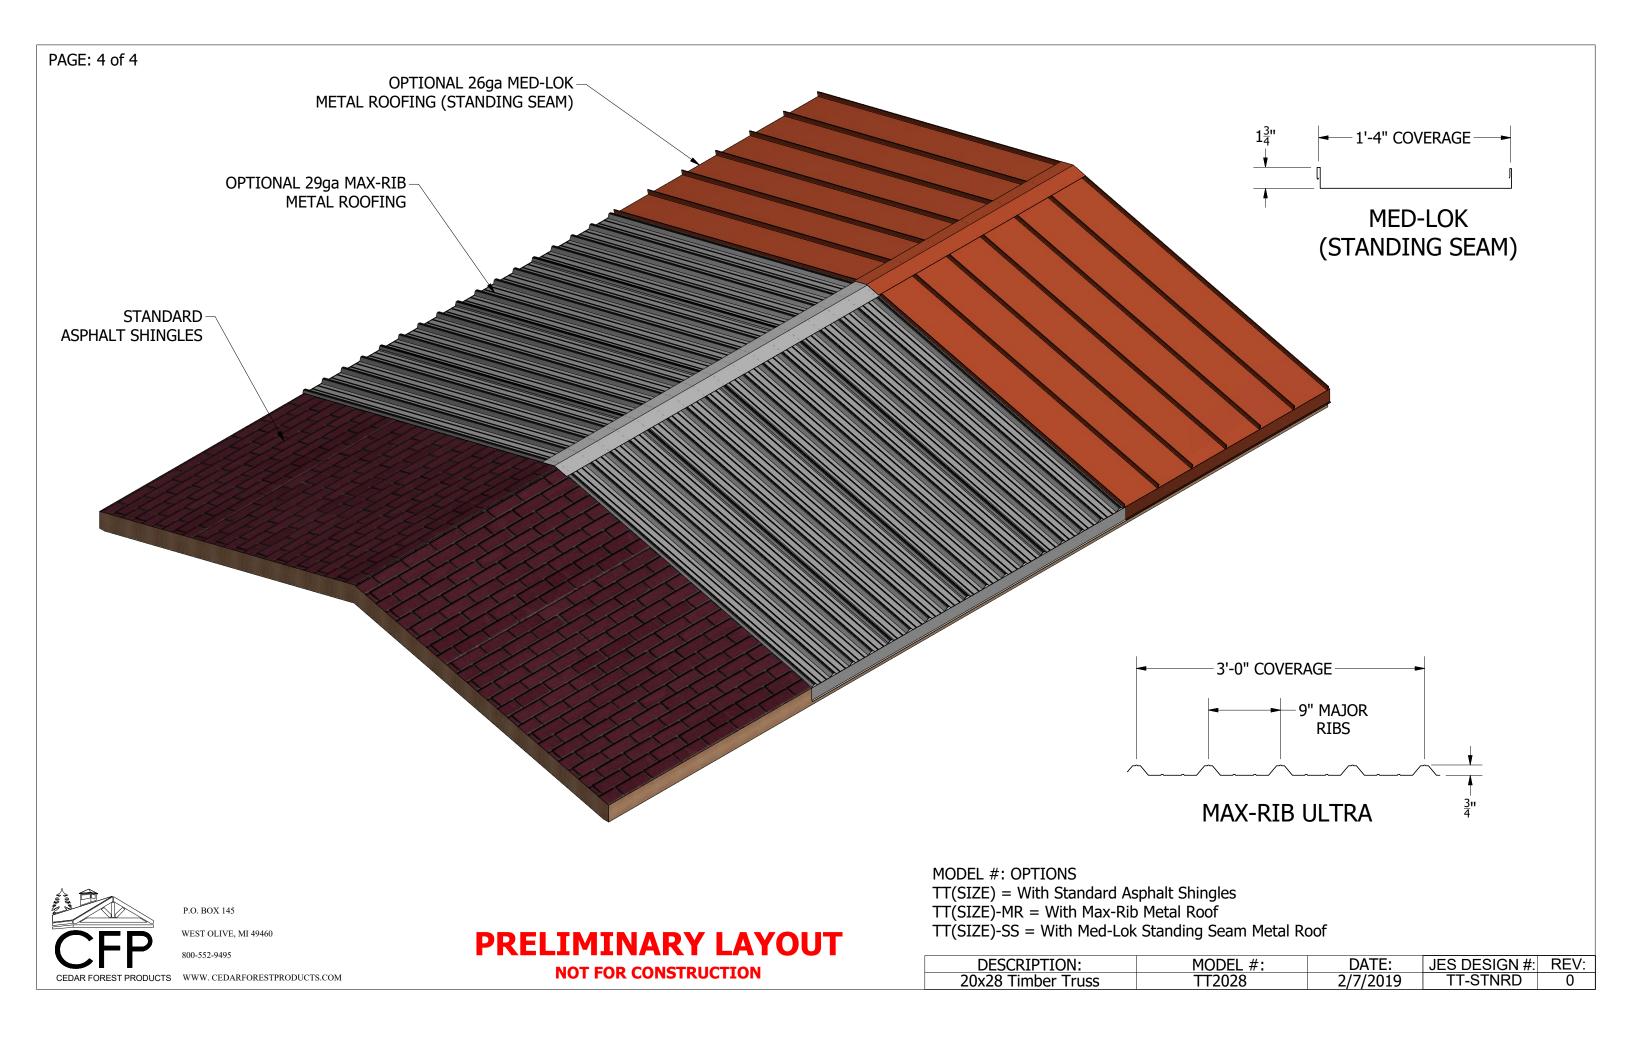

#### SHINGLES

Class "A" fire rated, architectural grade, laminated fiberglass shingle with a 30 year limited warranty. To be installed, over 30 lb. felt. Roof application as per manufacturer'sspecifications. Color to be approved by owner/design professional.