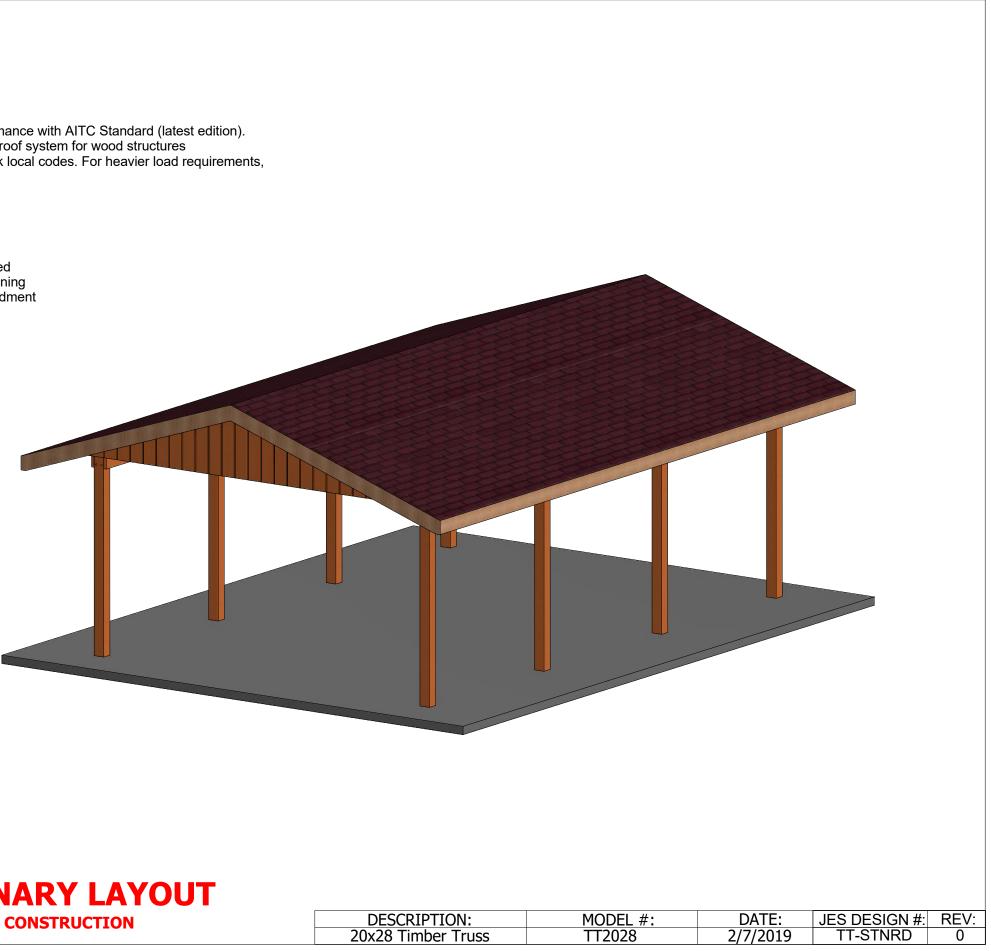

## PAGE: 1 of 4

#### TIMBER TRUSS GABLES

MATERIAL AND QUALITY ASSURANCE. Structural glue laminated timber shall be in conformance with AITC Standard (latest edition). Species: Laminating lumber shall be kiln-dried, architectural grade, sealed and wrapped. The roof system for wood structures and buildings are designed to withstand 30 PSF live load and 20 PSF wind load. Please check local codes. For heavier load requirements, please consult with Cedar Forest Products Company. The standard roof slope shall be 4/12.

#### LAMINATED SUPPORT COLUMNS

MATERIAL AND QUALITY ASSURANCE. Structural glue laminated timber shall be in conformance with AITC (latest edition). Species: Laminating lumber shall be kiln-dried Port Orford Cedar, architectural appearance grade. Laminated columns shall be sized to suit loading requirements. Manufacturers shall furnish connection steel and hardware for joining structural glue laminated timber members to their supports, exclusive of anchorage and embedment in masonry or concrete (anchor bolts are not furnished).

#### SHINGLES

Class "A" fire rated, architectural grade, laminated fiberglass shingle with a 30 year limited warranty. To be installed, over 30 lb. felt. Roof application as per manufacturer'sspecifications. Color to be approved by owner/design professional.