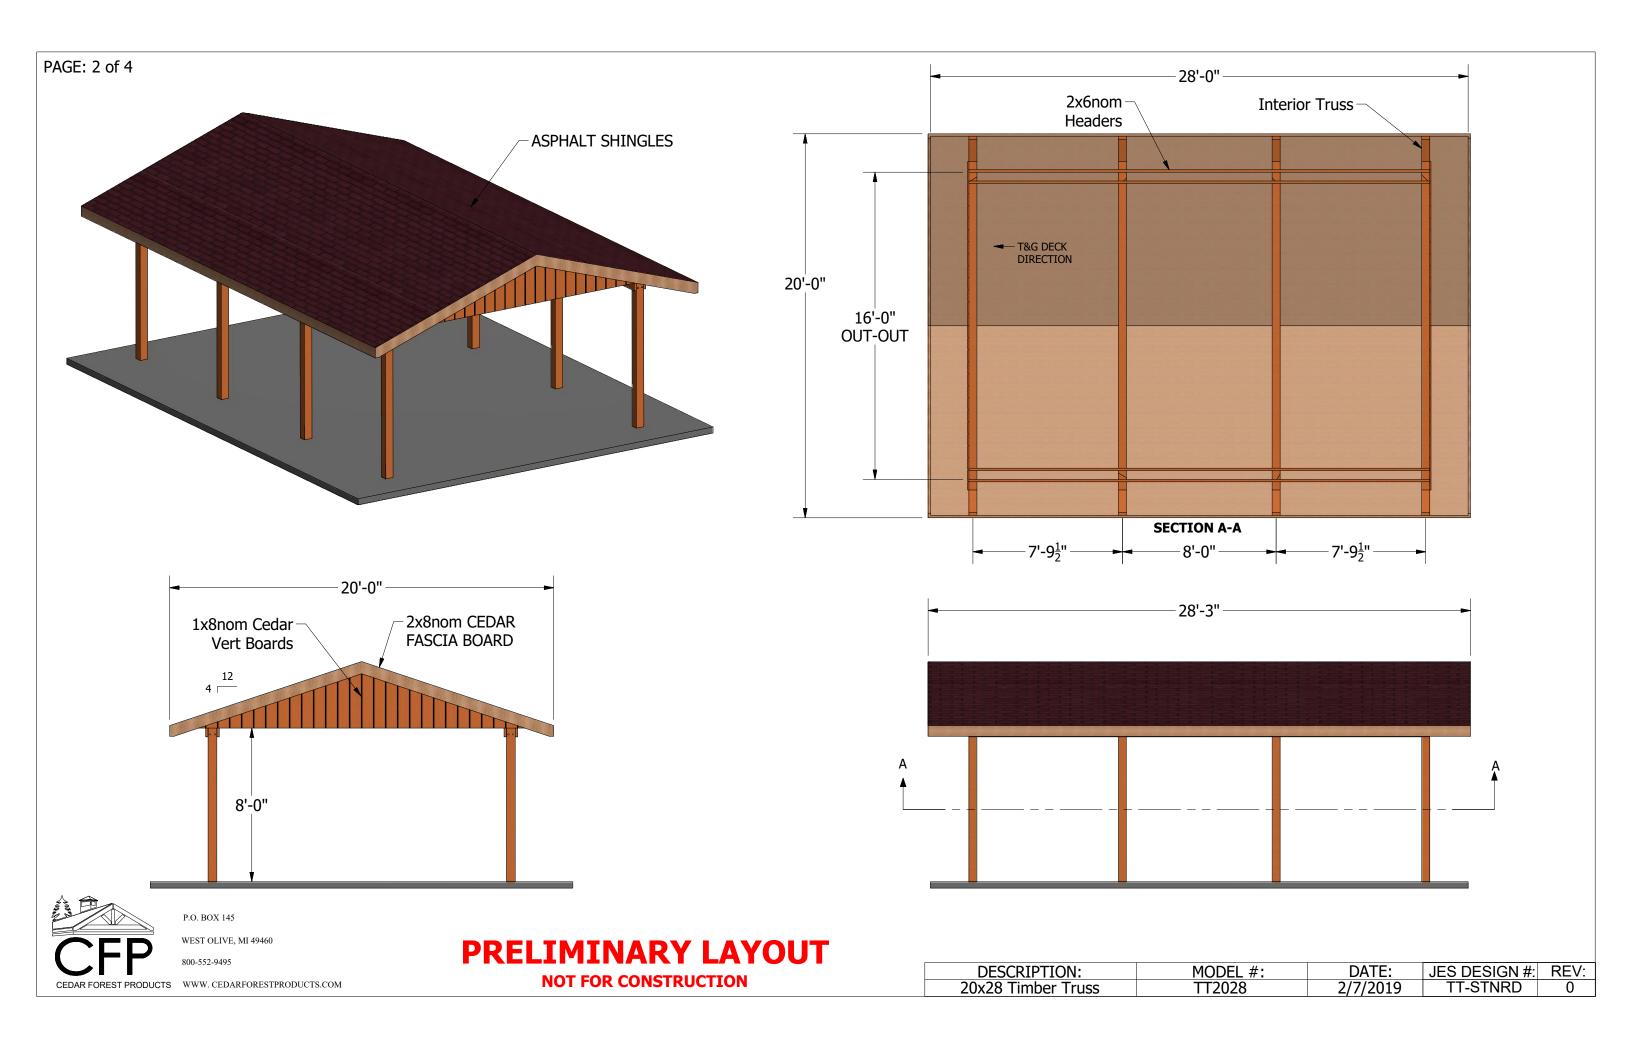

#### **ROOF DECKING**

2" x 6" (nominal), #1 grade, single tongue and groove with V-joint on bottom face, kiln dried southern yellow pine, maximum moisture content shall be 19% or less selected for decking. Specified lengths, with all joints over supports.

### GABLE END VERT BOARD

1" x 8" (nominal), single tongue and groove with V-joint on outside face, cedar.

#### SHINGLES

Class "A" fire rated, architectural grade, laminated fiberglass shingle with a 30 year limited warranty. To be installed, over 30 lb. felt. Roof application as per manufacturer'sspecifications. Color to be approved by owner/design professional.

#### FASCIA

2x8nom A.Y.Cedar. "D"/ Better Grade. kiln-dried. Surfaced on Four Sides.

P.O. BOX 145

WEST OLIVE, MI 49460

800-552-9495