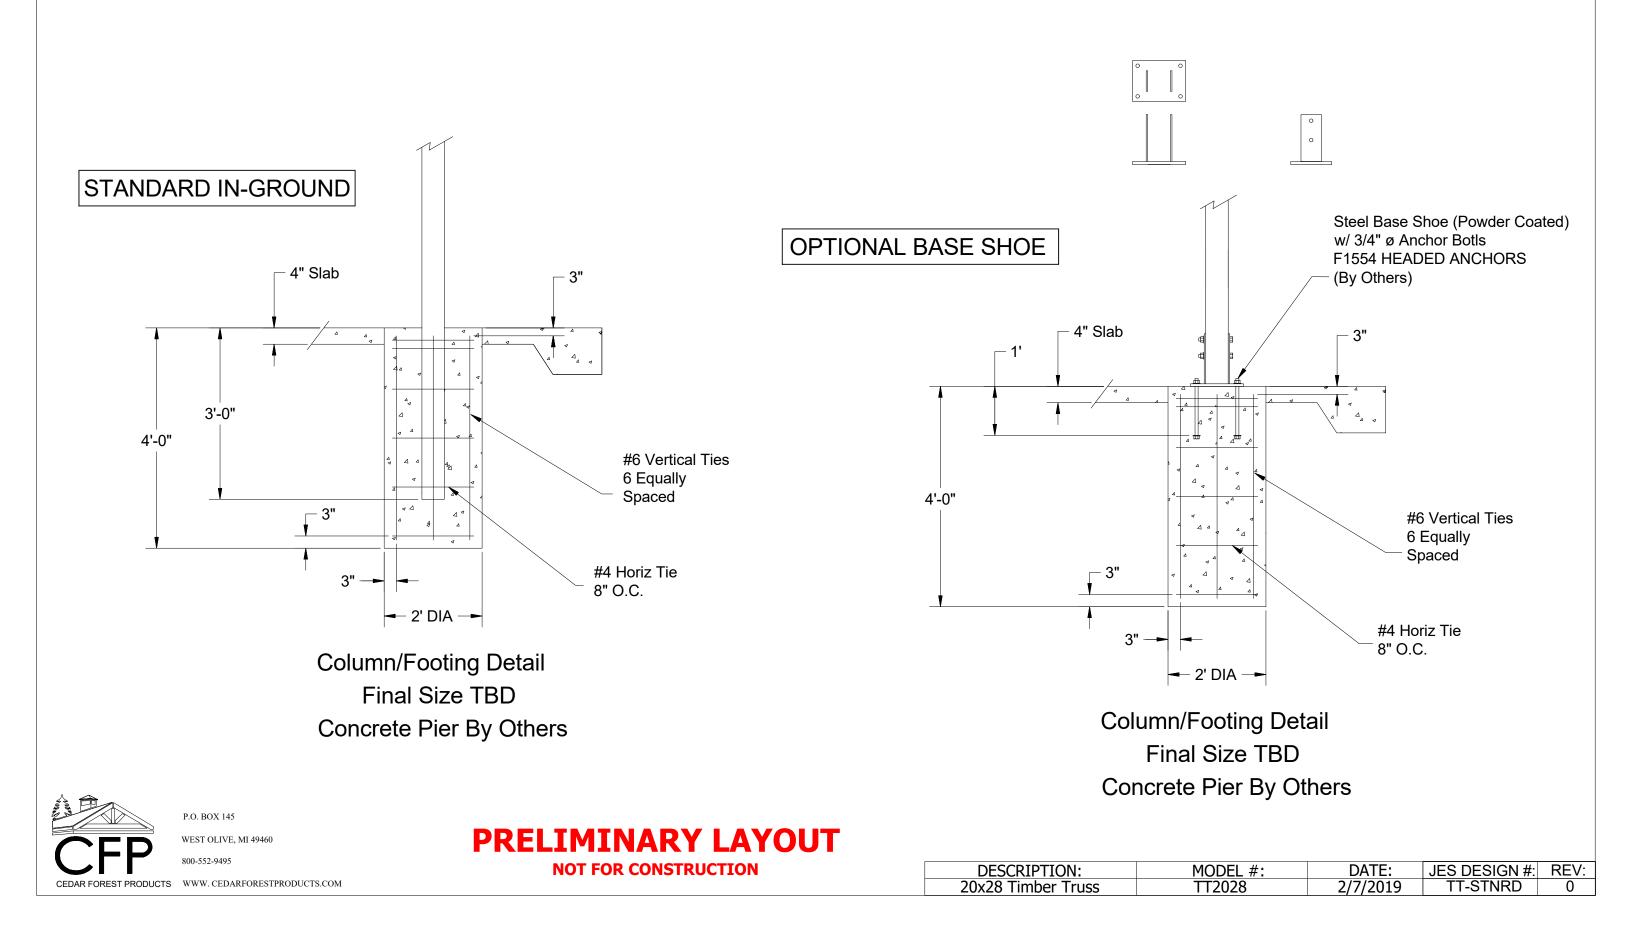

#### LAMINATED SUPPORT COLUMNS

MATERIAL AND QUALITY ASSURANCE. Structural glue laminated timber shall be in conformance with AITC (latest edition). Species: Laminating lumber shall be kiln-dried Port Orford Cedar, architectural appearance grade. Laminated columns shall be sized to suit loading requirements. Manufacturers shall furnish connection steel and hardware for joining structural glue laminated timber members to their supports, exclusive of anchorage and embedment in masonry or concrete (anchor bolts are not furnished).