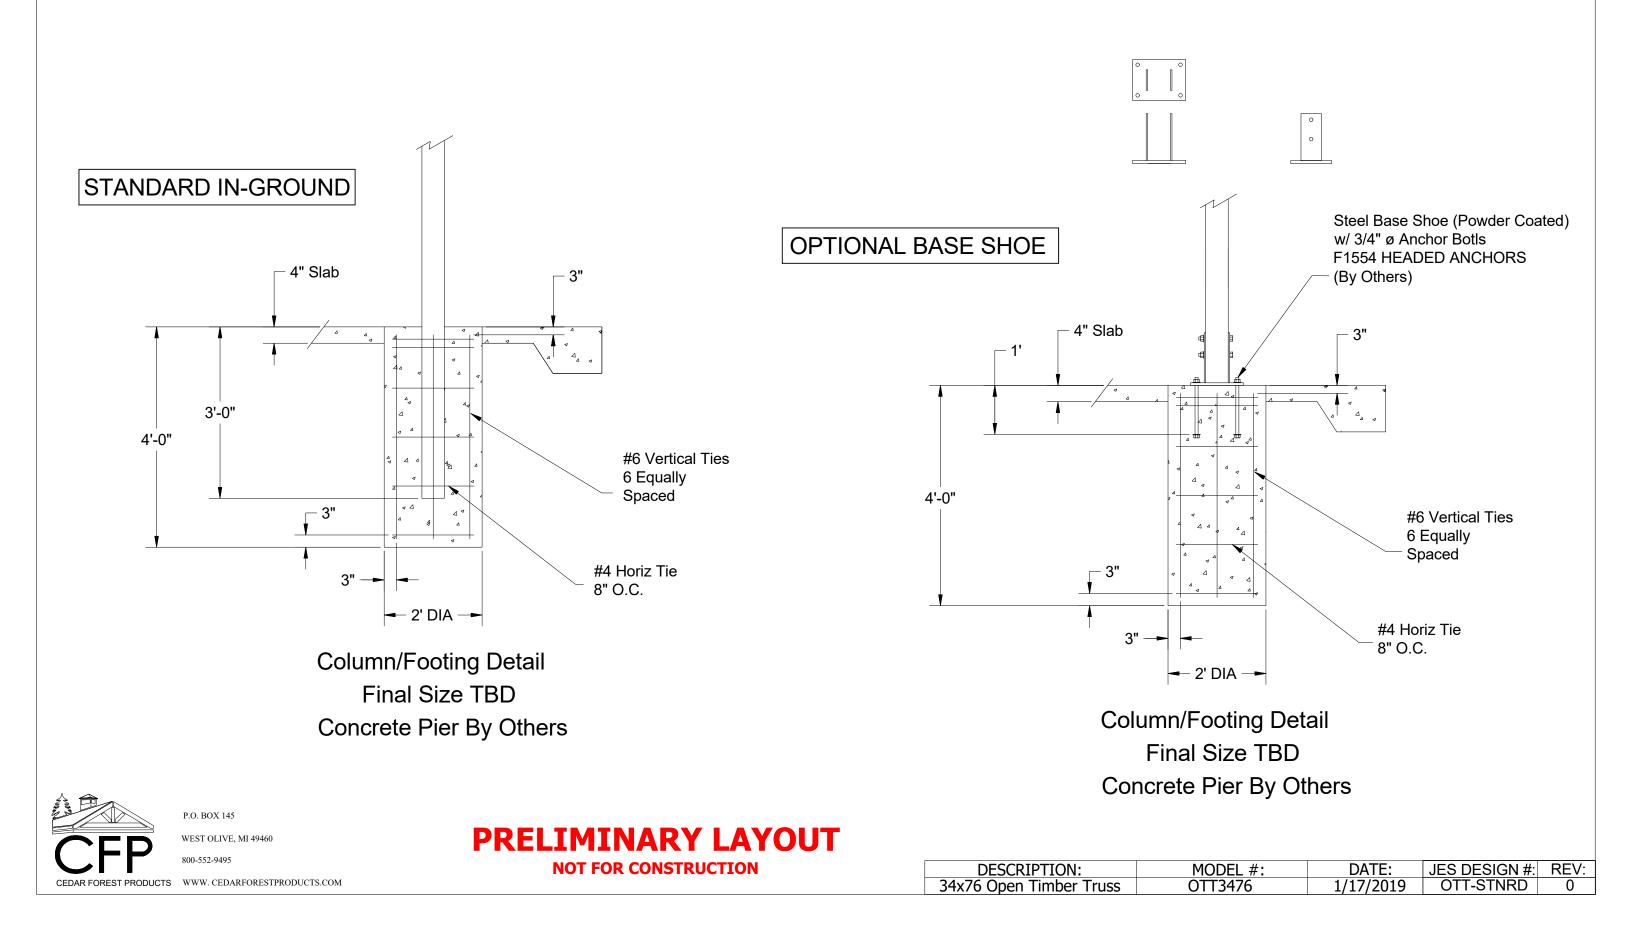

#### LAMINATED SUPPORT COLUMNS

MATERIAL AND QUALITY ASSURANCE. Structural glue laminated timber shall be in conformance with AITC (latest edition). Species: Laminating lumber shall be kiln-dried Port Orford Cedar, architectural appearance grade. Laminated columns shall be sized to suit loading requirements. Manufacturers shall furnish connection steel and hardware for joining structural glue laminated timber members to their supports, exclusive of anchorage and embedment in masonry or concrete (anchor bolts are not furnished).