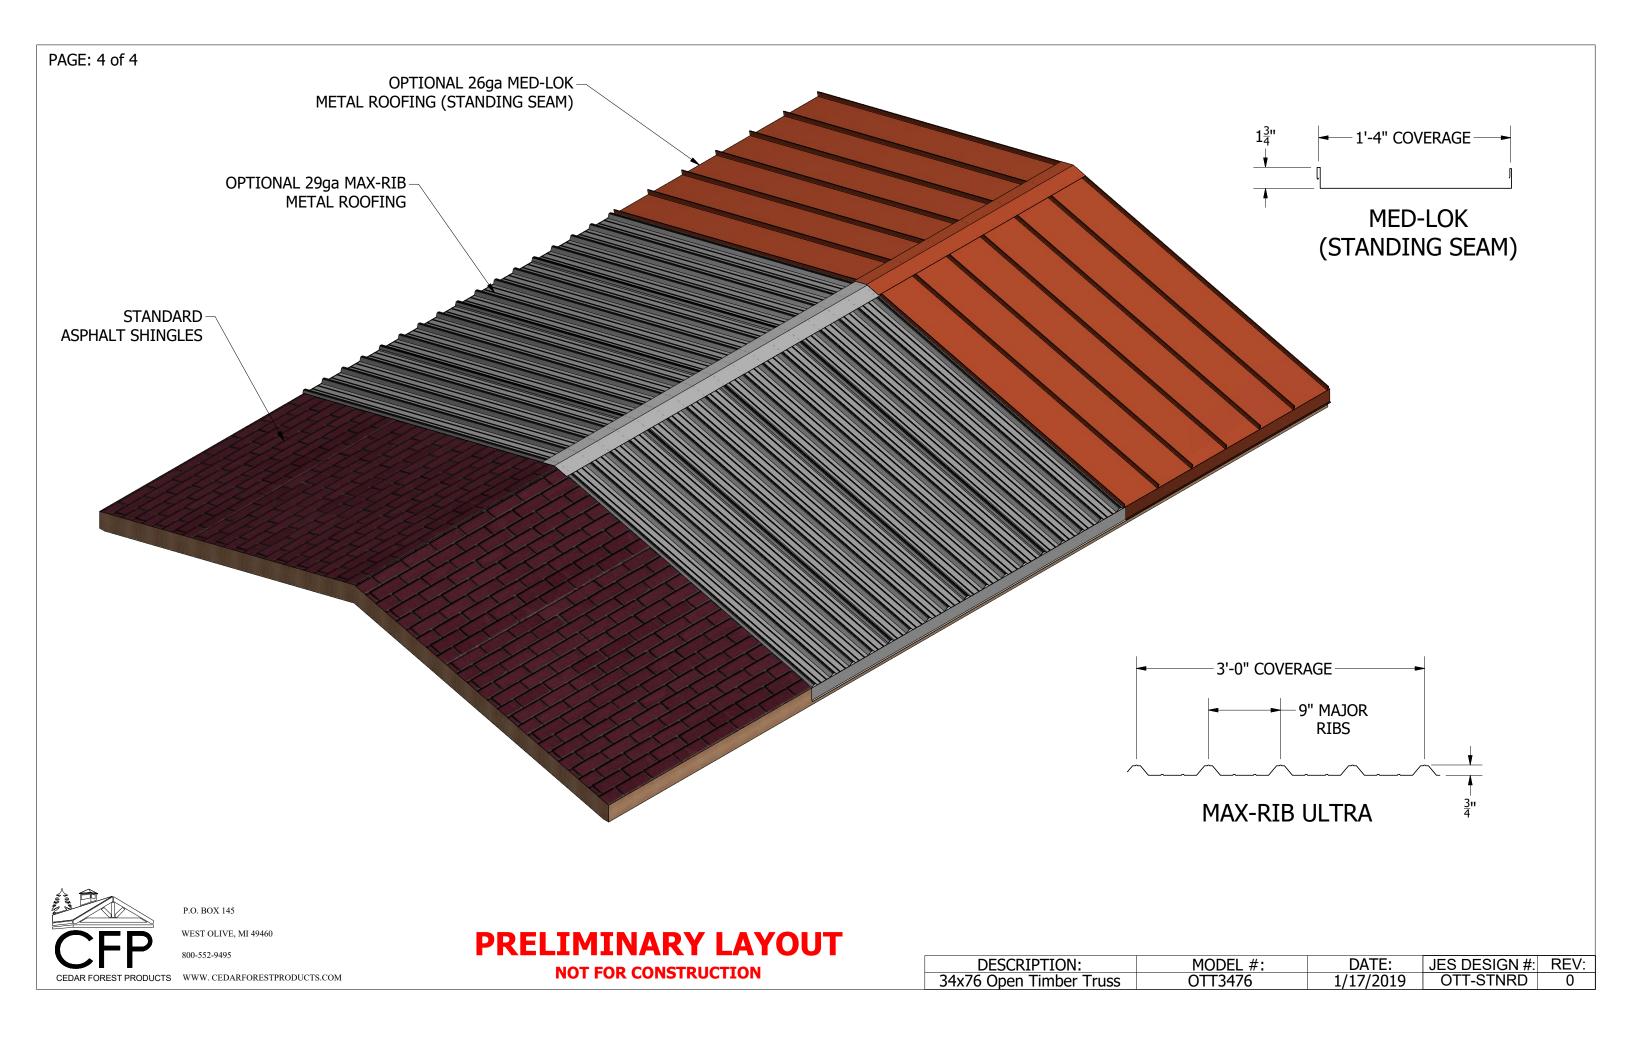

#### SHINGLES

Class "A" fire rated, architectural grade, laminated fiberglass shingle with a 30 year limited warranty. To be installed, over 30 lb. felt. Roof application as per manufacturer'sspecifications. Color to be approved by owner/design professional.