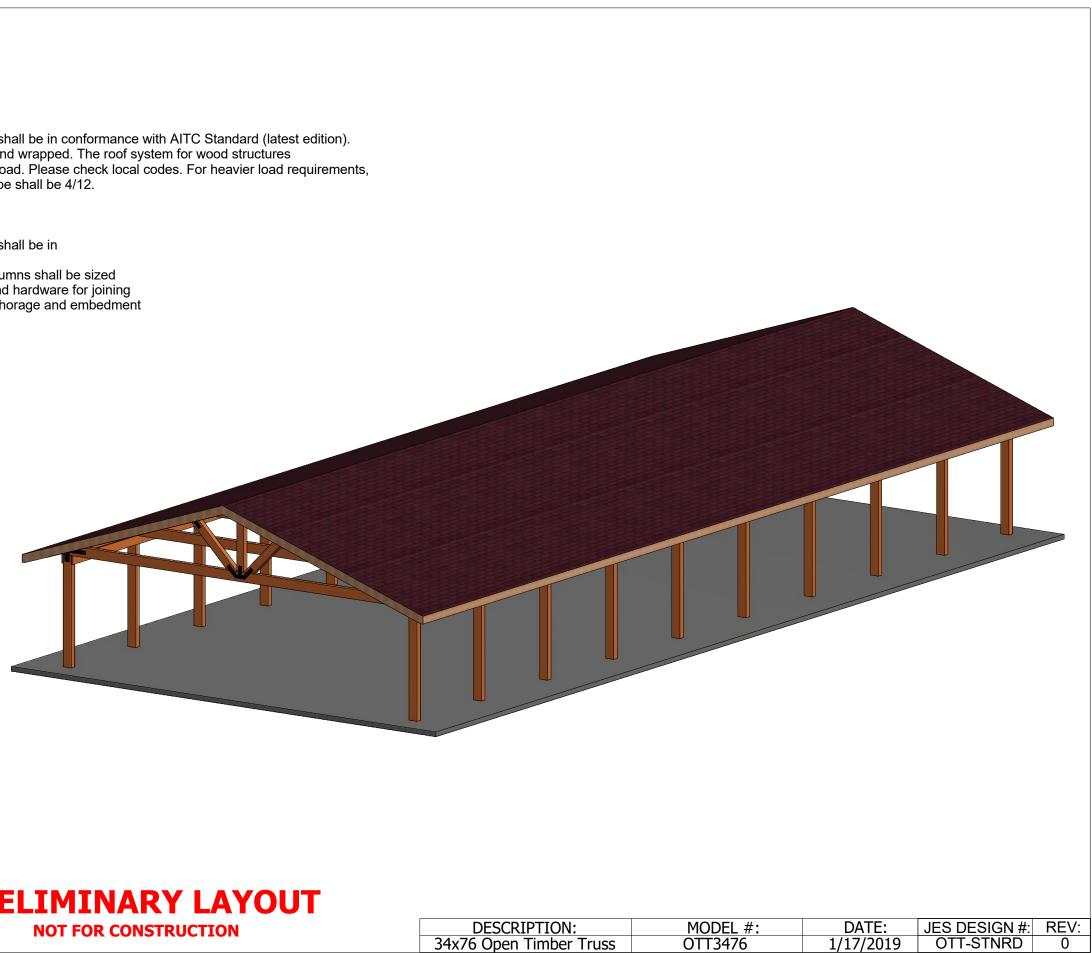

## PAGE: 1 of 4

#### OPEN TIMBER TRUSS GABLES

MATERIAL AND QUALITY ASSURANCE. Structural glue laminated timber shall be in conformance with AITC Standard (latest edition). Species: Laminating lumber shall be kiln-dried, architectural grade, sealed and wrapped. The roof system for wood structures and buildings are designed to withstand 30 PSF live load and 20 PSF wind load. Please check local codes. For heavier load requirements, please consult with Cedar Forest Products Company. The standard roof slope shall be 4/12.

#### LAMINATED SUPPORT COLUMNS

MATERIAL AND QUALITY ASSURANCE. Structural glue laminated timber shall be in conformance with AITC (latest edition). Species: Laminating lumber shall be kiln-dried Port Orford Cedar, architectural appearance grade. Laminated columns shall be sized to suit loading requirements. Manufacturers shall furnish connection steel and hardware for joining structural glue laminated timber members to their supports, exclusive of anchorage and embedment in masonry or concrete (anchor bolts are not furnished).

#### SHINGLES

Class "A" fire rated, architectural grade, laminated fiberglass shingle with a 30 year limited warranty. To be installed, over 30 lb. felt. Roof application as per manufacturer'sspecifications. Color to be approved by owner/design professional.

### FASCIA

2x8nom A.Y.Cedar, "D"/ Better Grade, kiln-dried, Surfaced on Four Sides.

P.O. BOX 145

WEST OLIVE, MI 49460

800-552-9495

CEDAR FOREST PRODUCTS WWW. CEDARFORESTPRODUCTS.COM

# **PRELIMINARY LAYOUT**

| DESCRIPTION:            | Μ |
|-------------------------|---|
| 34x76 Open Timber Truss | 0 |