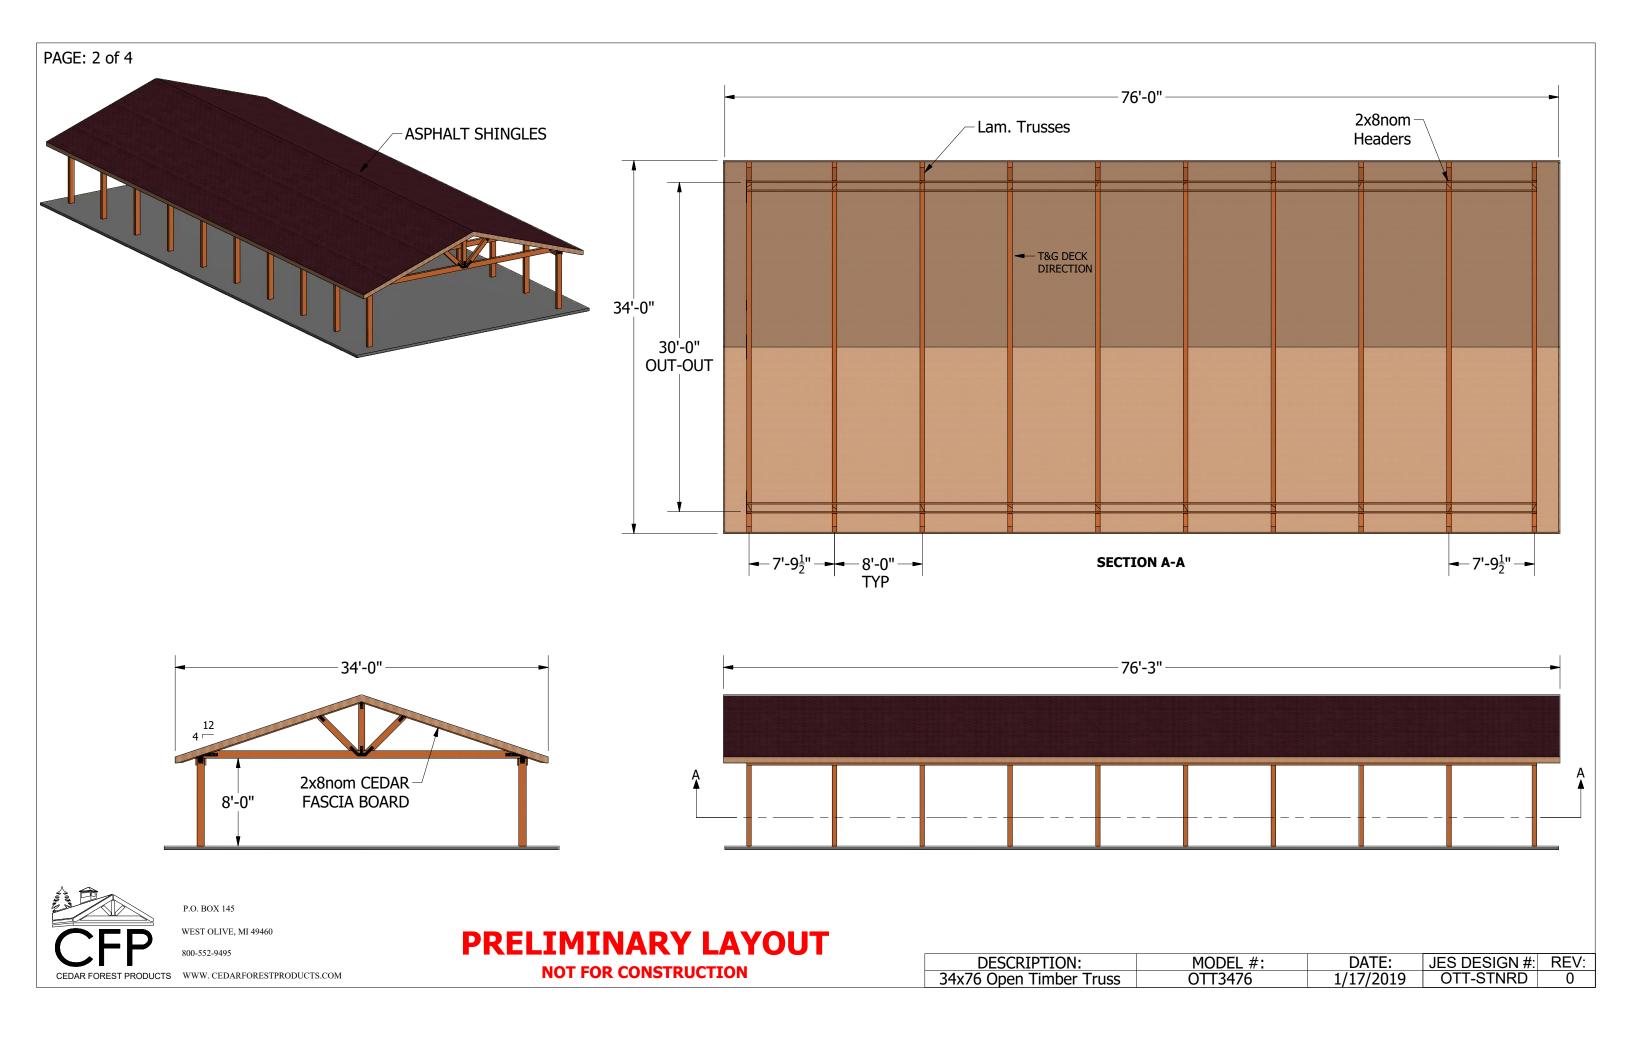

#### OPEN TIMBER TRUSS GABLES

MATERIAL AND QUALITY ASSURANCE. Structural glue laminated timber shall be in conformance with AITC Standard (latest edition). Species: Laminating lumber shall be kiln-dried, architectural grade, sealed and wrapped. The roof system for wood structures and buildings are designed to withstand 30 PSF live load and 20 PSF wind load. Please check local codes. For heavier load requirements, please consult with Cedar Forest Products Company. The standard roof slope shall be 4/12.

#### LAMINATED SUPPORT COLUMNS

MATERIAL AND QUALITY ASSURANCE. Structural glue laminated timber shall be in conformance with AITC (latest edition). Species: Laminating lumber shall be kiln-dried Port Orford Cedar, architectural appearance grade. Laminated columns shall be sized to suit loading requirements. Manufacturers shall furnish connection steel and hardware for joining structural glue laminated timber members to their supports, exclusive of anchorage and embedment in masonry or concrete (anchor bolts are not furnished).

#### **ROOF DECKING**

2" x 6" (nominal), #1 grade, single tongue and groove with V-joint on bottom face, kiln dried southern yellow pine, maximum moisture content shall be 19% or less selected for decking. Specified lengths, with all joints over supports.

#### SHINGLES

Class "A" fire rated, architectural grade, laminated fiberglass shingle with a 30 year limited warranty. To be installed, over 30 lb. felt. Roof application as per manufacturer'sspecifications. Color to be approved by owner/design professional.

### FASCIA

2x8nom A.Y.Cedar, "D"/ Better Grade, kiln-dried, Surfaced on Four Sides.

P.O. BOX 145

WEST OLIVE, MI 49460

800-552-9495

CEDAR FOREST PRODUCTS WWW. CEDARFORESTPRODUCTS.COM