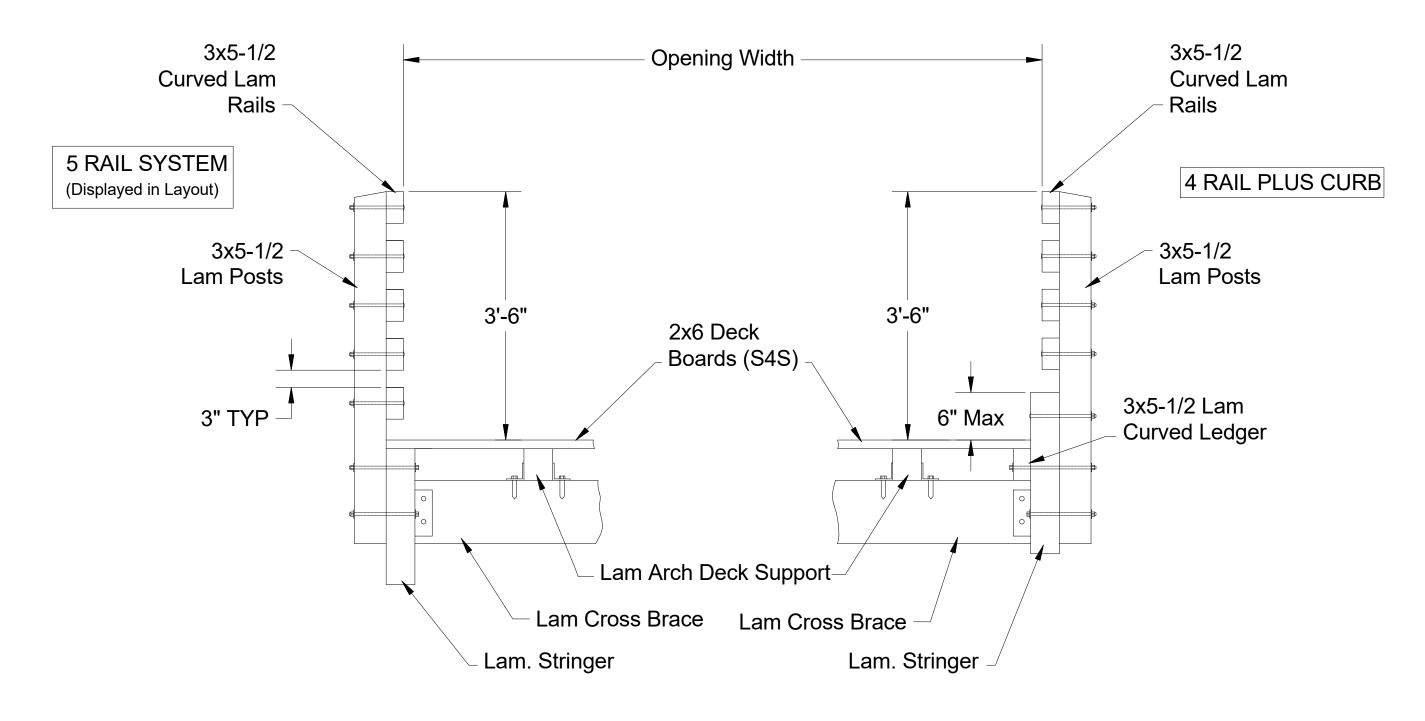

er Construction Inspections Manual AITC-200.

Bridge will arrive fully assembled on flat-bed truck ready to have crane life off and set in place, unless otherwise noted on your plans.





P.O. BOX 145 WEST OLIVE, MI 49460

PRELIMINARY LAYOUT

**DESCRIPTION:** DATE: JES DESIGN #: REV: MODEL #: BRD-STND BRD856 8x56 Pedestrian Bridge 2/13/2019

| NOT FOR CONSTRUCTION |   |
|----------------------|---|
|                      | ς |



P.O. BOX 145

WEST OLIVE, MI 49460

800-552-9495

CEDAR FOREST PRODUCTS WWW. CEDARFORESTPRODUCTS.COM

# PRELIMINARY LAYOUT NOT FOR CONSTRUCTION

| DESCRIPTION:           | MODEL #: | DATE:     | JES DESIGN #: | REV: |
|------------------------|----------|-----------|---------------|------|
| 8x56 Pedestrian Bridge | BRD856   | 2/13/2019 | BRD-STND      | 0    |



BRIDGE SECTION VIEW



# **PRELIMINARY LAYOUT**

**NOT FOR CONSTRUCTION** 

| DESCRIPTION:           | MODEL #: | DATE:     | JES DESIGN #: | REV: |
|------------------------|----------|-----------|---------------|------|
| 8x56 Pedestrian Bridge | BRD856   | 2/13/2019 | BRD-STND      | 0    |