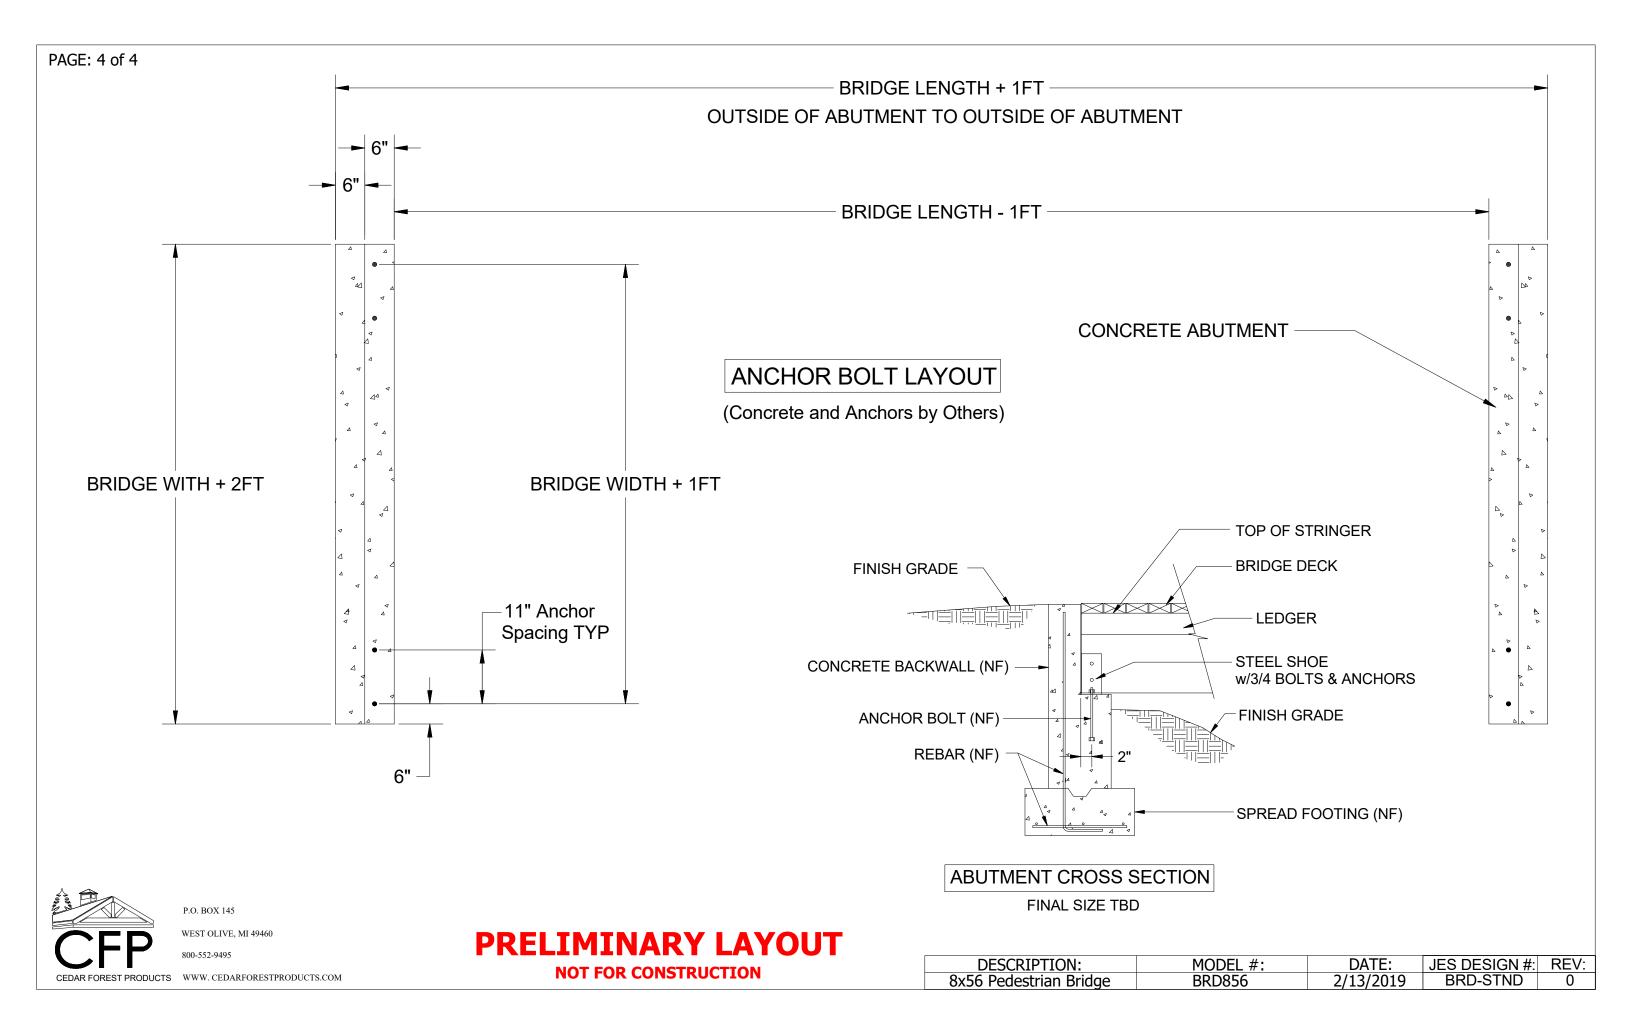

# **PRELIMINARY LAYOUT**

**NOT FOR CONSTRUCTION** 

| DESCRIPTION:           | MODEL #: | DATE:     | JES DESIGN #: | REV: |
|------------------------|----------|-----------|---------------|------|
| 8x56 Pedestrian Bridge | BRD856   | 2/13/2019 | BRD-STND      | 0    |