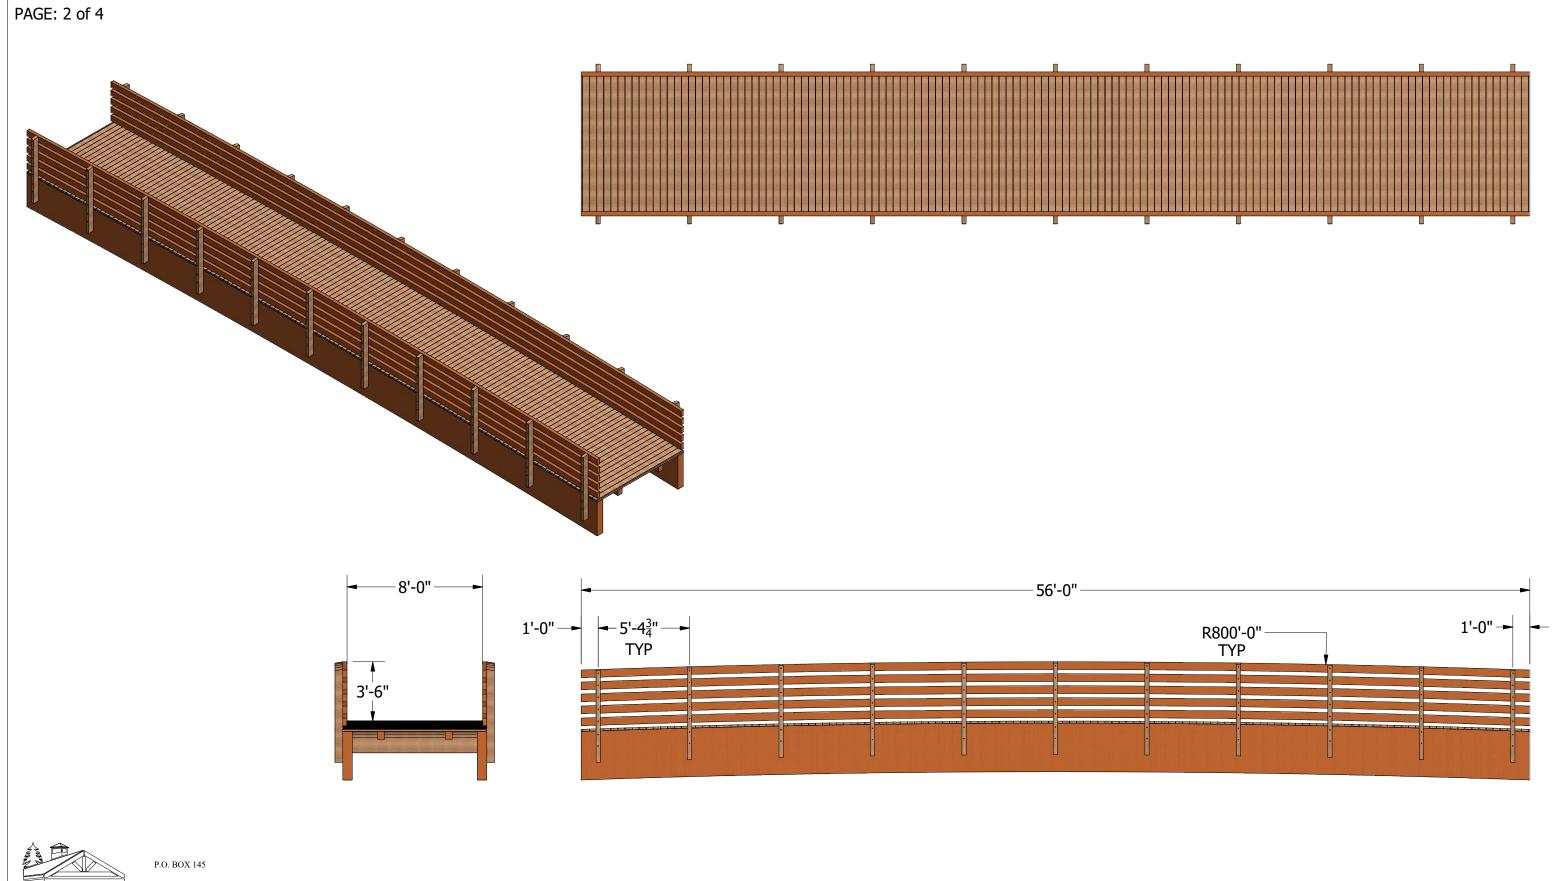

Bridge will arrive fully assembled on flat-bed truck ready to have crane life off and set in place, unless otherwise noted on your plans.

P.O. BOX 145 WEST OLIVE, MI 49460

PRELIMINARY LAYOUT

**DESCRIPTION:** DATE: JES DESIGN #: REV: MODEL #: BRD-STND BRD856 8x56 Pedestrian Bridge 2/13/2019

# PRELIMINARY LAYOUT NOT FOR CONSTRUCTION

| DESCRIPTION:           | MODEL #: | DATE:     | JES DESIGN #: | REV: |
|------------------------|----------|-----------|---------------|------|
| 8x56 Pedestrian Bridge | BRD856   | 2/13/2019 | BRD-STND      | 0    |