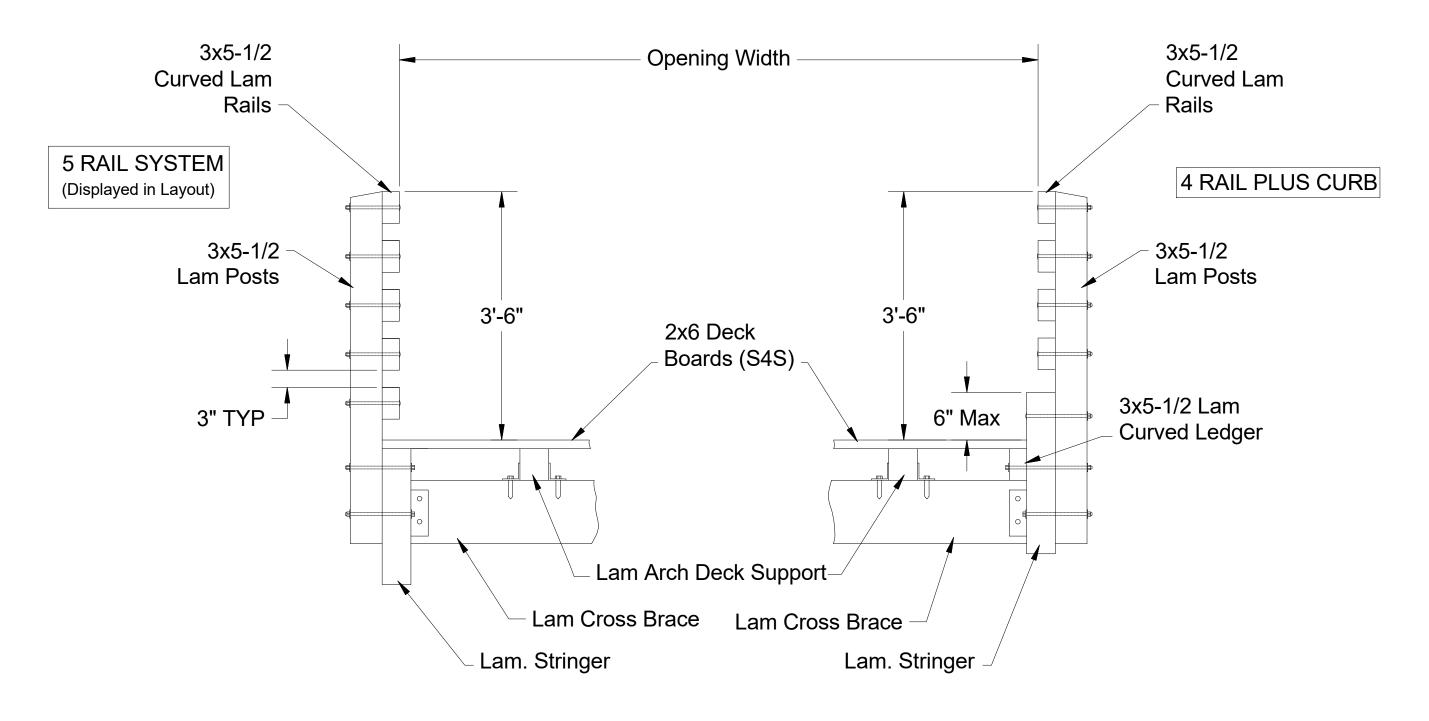

# **PRELIMINARY LAYOUT**

**NOT FOR CONSTRUCTION** 

| DESCRIPTION:           | MODEL #: | DATE:     | JES DESIGN #: | REV: |
|------------------------|----------|-----------|---------------|------|
| 6x60 Pedestrian Bridge | BRD660   | 2/13/2019 | BRD-STND      | 0    |