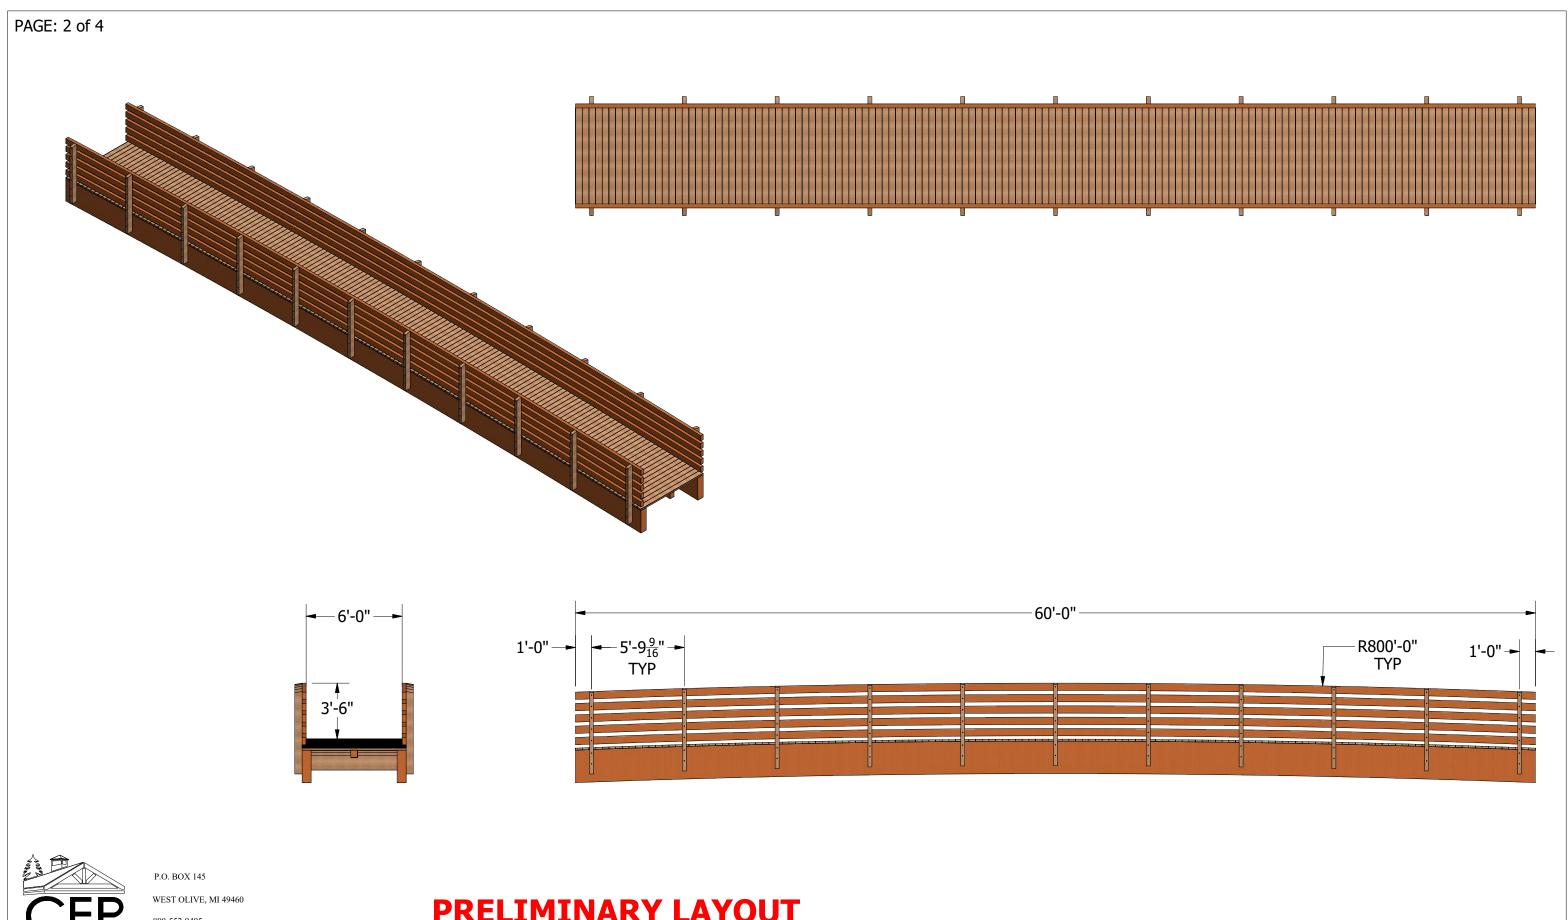

# **PRELIMINARY LAYOUT NOT FOR CONSTRUCTION**

DESCRIPTION: 6x60 Pedestrian Bridge MODEL #: BRD660 JES DESIGN #: REV: BRD-STND 0 DATE: 2/13/2019

BRIDGE SECTION VIEW