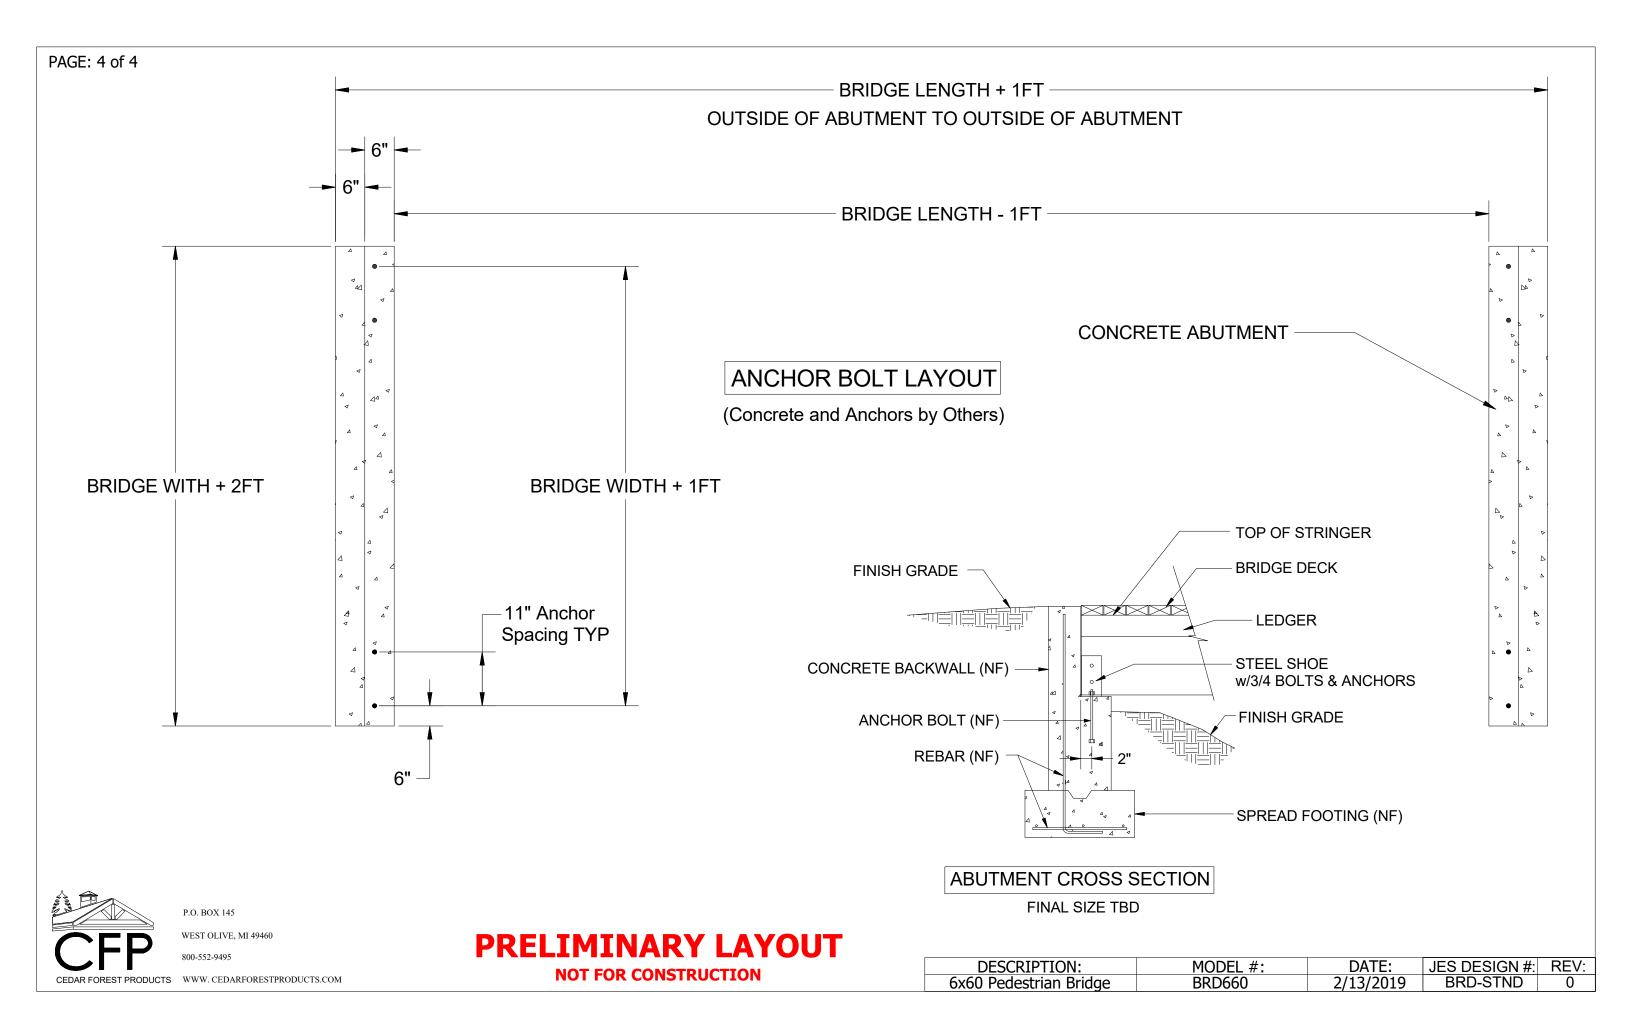

# **PRELIMINARY LAYOUT**

**NOT FOR CONSTRUCTION** 

| DESCRIPTION:           | MODEL #: | DATE:     | JES DESIGN #: | REV: |
|------------------------|----------|-----------|---------------|------|
| 6x60 Pedestrian Bridge | BRD660   | 2/13/2019 | BRD-STND      | 0    |