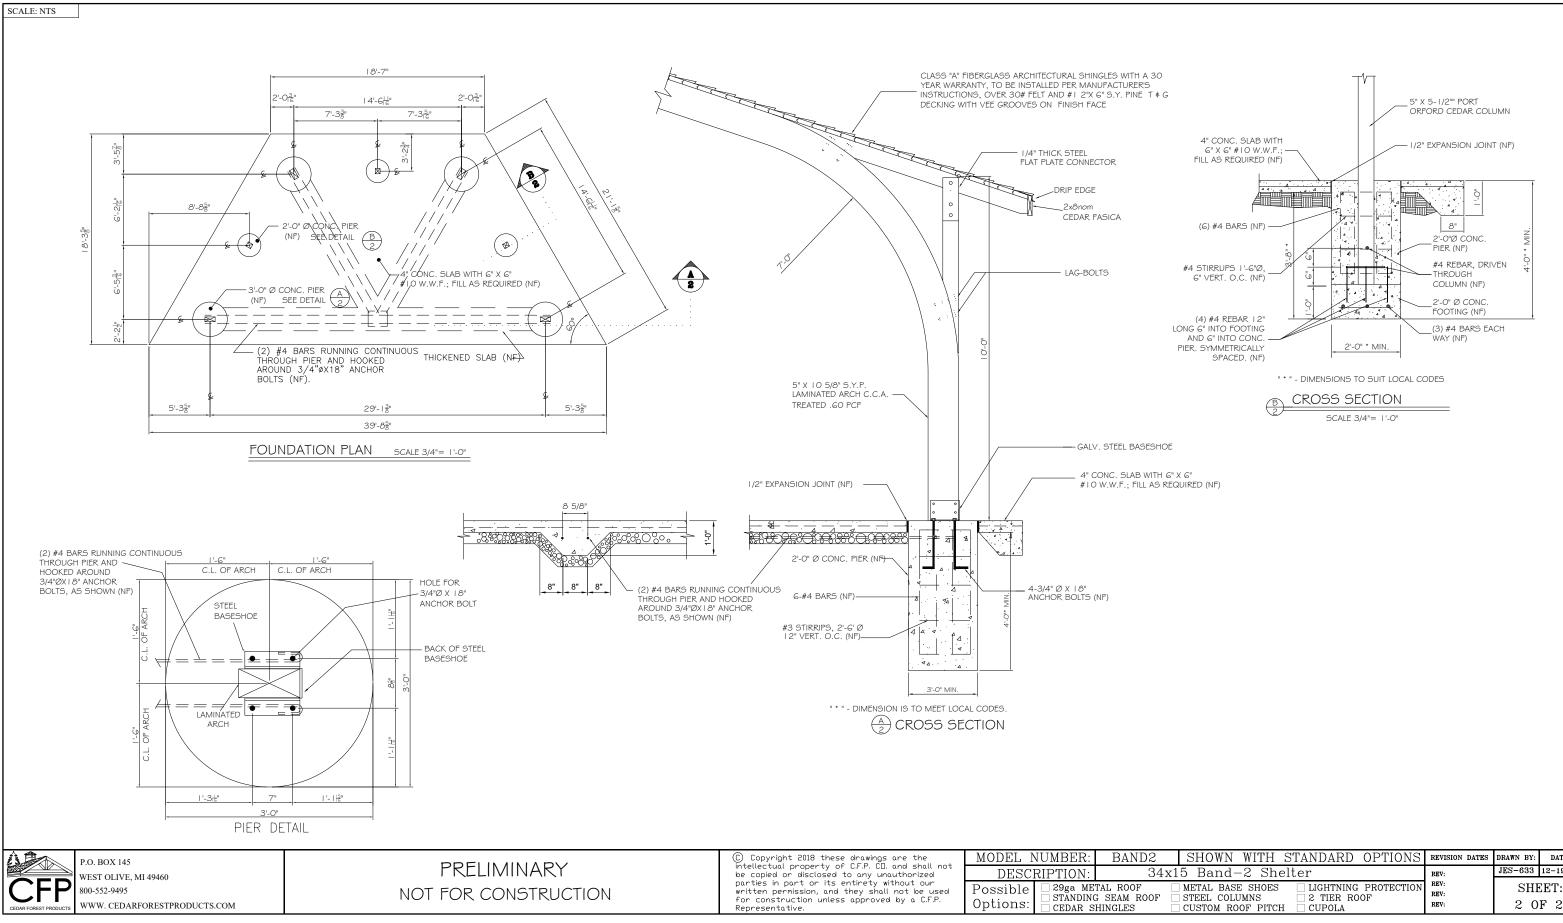

| SHOWN WITH STANDARD OPTIONS                                                                  | REVISION DATES       | DRAWN BY:        | DATE:    |
|----------------------------------------------------------------------------------------------|----------------------|------------------|----------|
| 15 Band–2 Shelter                                                                            | REV:                 | JES-633          | 12-19-18 |
| METAL BASE SHOES LIGHTNING PROTECTION   STEEL COLUMNS 2 TIER ROOF   CUSTOM ROOF PITCH CUPOLA | REV:<br>REV:<br>REV: | SHEET:<br>2 OF 2 |          |