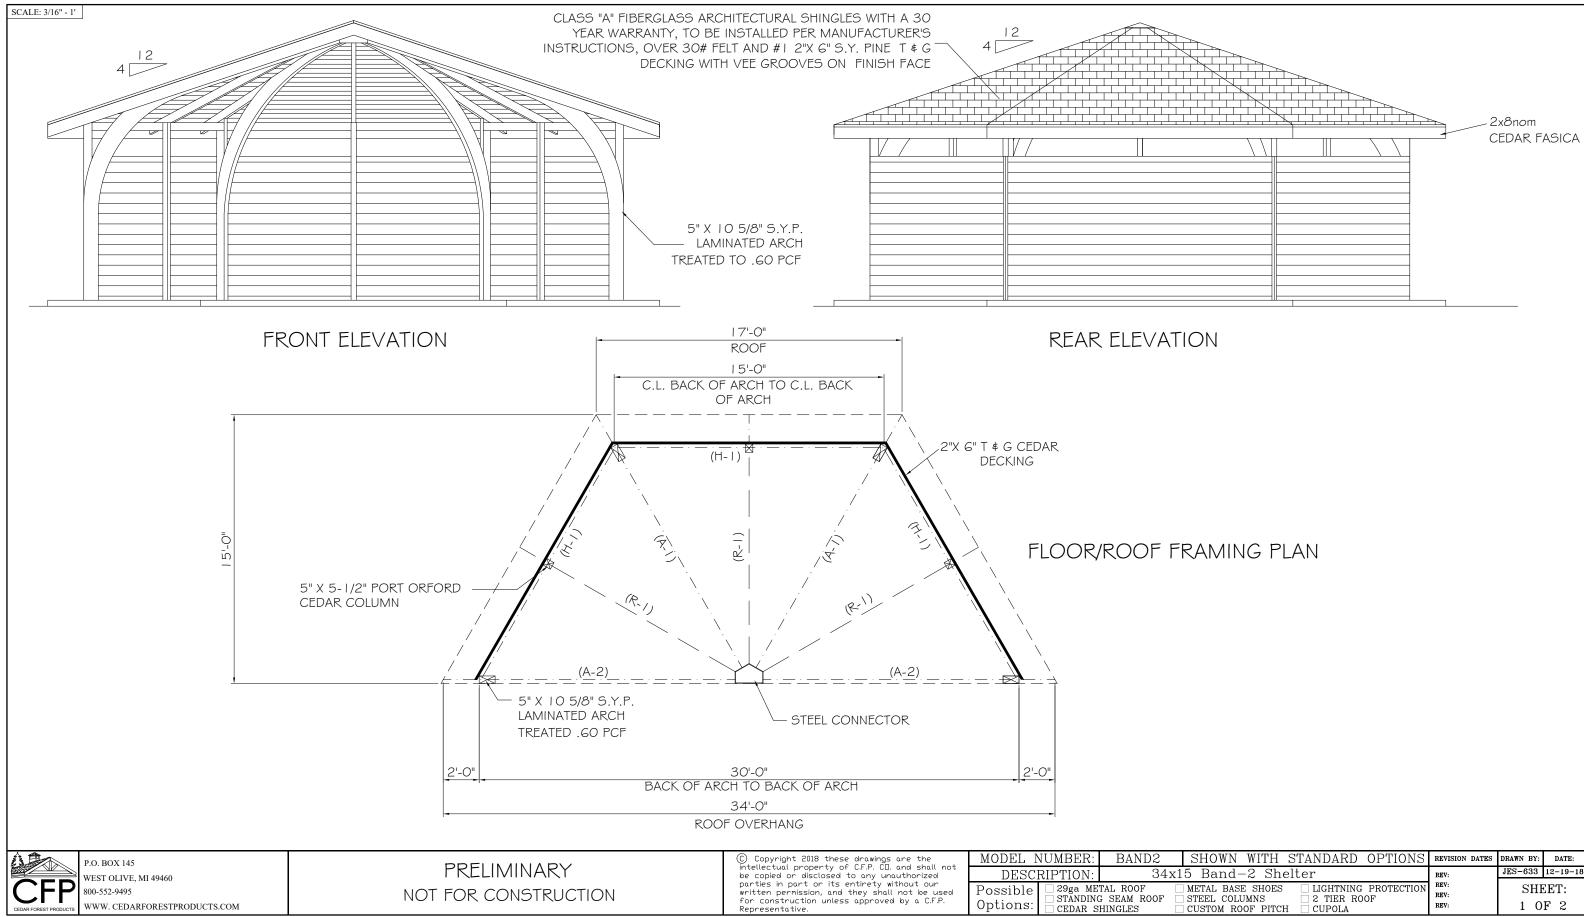

| SHOWN WITH STANDARD OPTIONS                                                | REVISION DATES | DRAWN BY: | DATE:    |
|----------------------------------------------------------------------------|----------------|-----------|----------|
| 15 Band–2 Shelter                                                          | REV:           | JES-633   | 12-19-18 |
| ☐ METAL BASE SHOES ☐ LIGHTNING PROTECTION<br>☐ STEEL COLUMNS ☐ 2 TIER ROOF | REV:<br>REV:   | SHEET:    |          |
| CUSTOM ROOF PITCH CUPOLA                                                   | REV:           | 1 0       | F 2      |