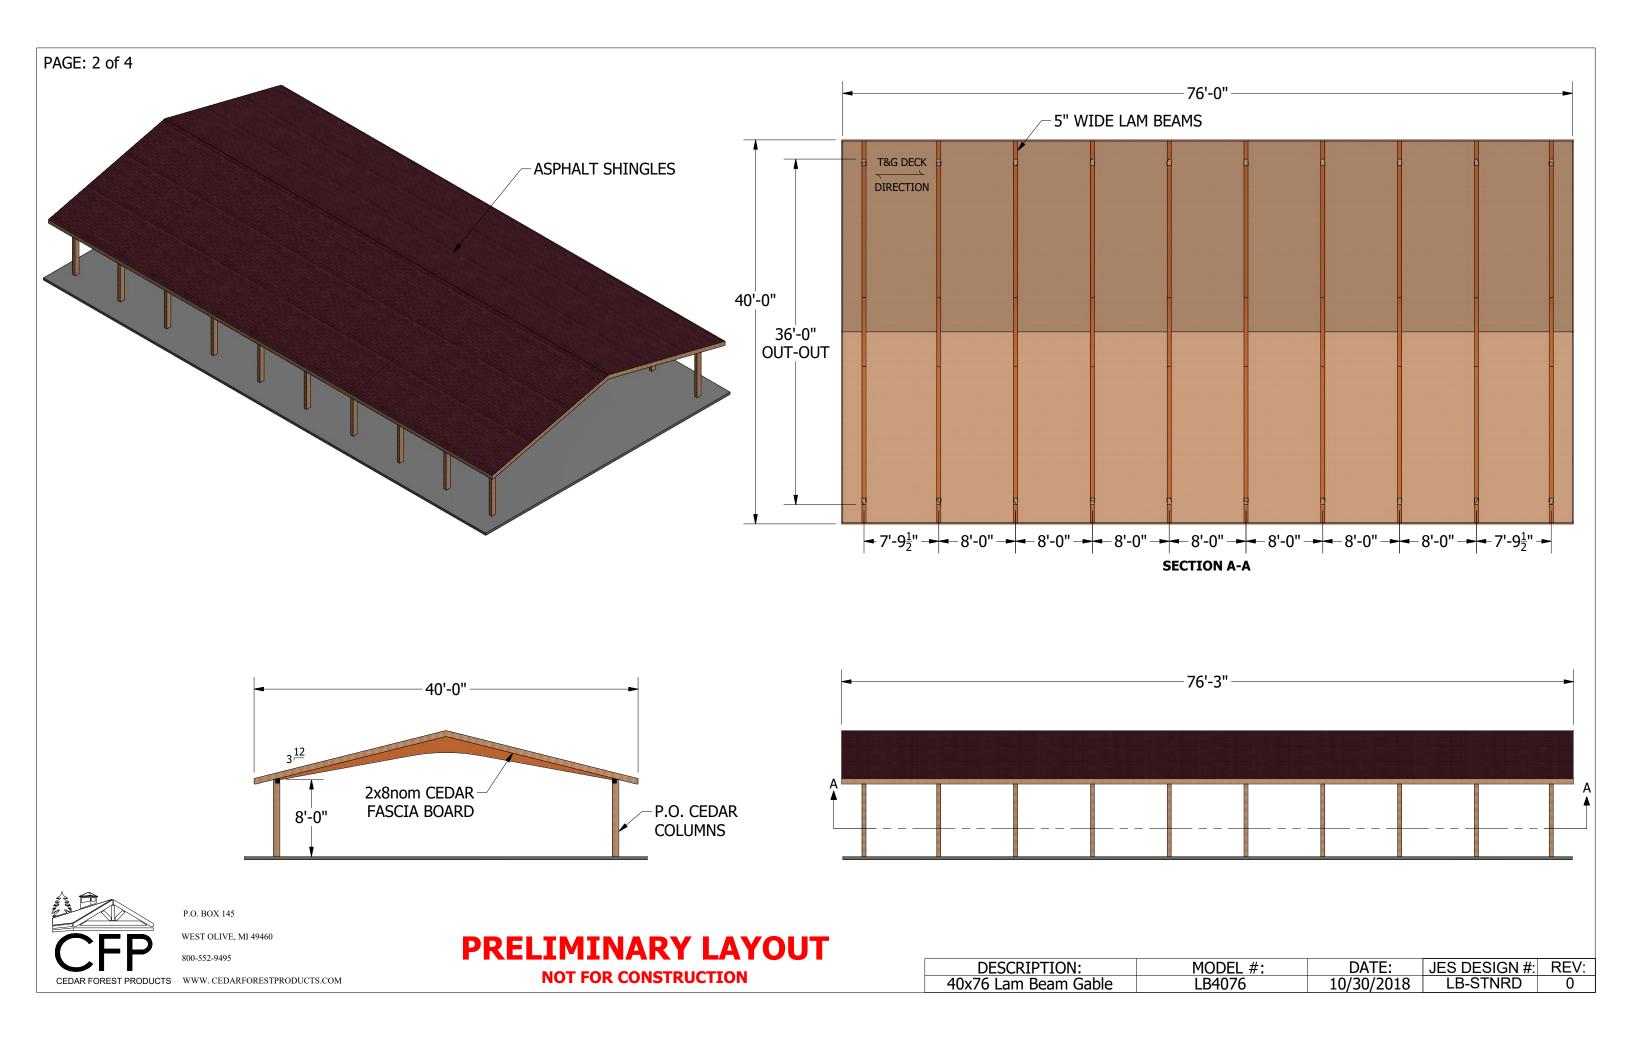

#### LOW PITCH BEAMS

MATERIAL AND QUALITY ASSURANCE. Structural glue laminated timber shall be in conformance with AITC Standard (latest edition). Species: Laminating lumber shall be kiln-dried, architectural grade, sealed and wrapped. The roof system for wood structures and buildings are designed to withstand 30 PSF live load and 20 PSF wind load. Please check local codes. For heavier load requirements, please consult with Cedar Forest Products Company. The roof slope shall be 3/12.

#### **ROOF DECKING**

2" x 6" (nominal), #1 grade, single tongue and groove with V-joint on bottom face, kiln dried southern yellow pine, maximum moisture content shall be 19% or less selected for decking. Specified lengths, with all joints over supports.

#### **SHINGLES**

Class "A" fire rated, architectural grade, laminated fiberglass shingle with a 30 year limited warranty. To be installed, over 30 lb. felt. Roof application as per manufacturer'sspecifications. Color to be approved by owner/design professional.

# **FASCIA**

2x8nom Cedar, "D"/ Better Grade, kiln-dried, Surfaced on Four Sides.

P.O. BOX 145

WEST OLIVE, MI 49460

800-552-9495

CEDAR FOREST PRODUCTS WWW. CEDARFORESTPRODUCTS.COM