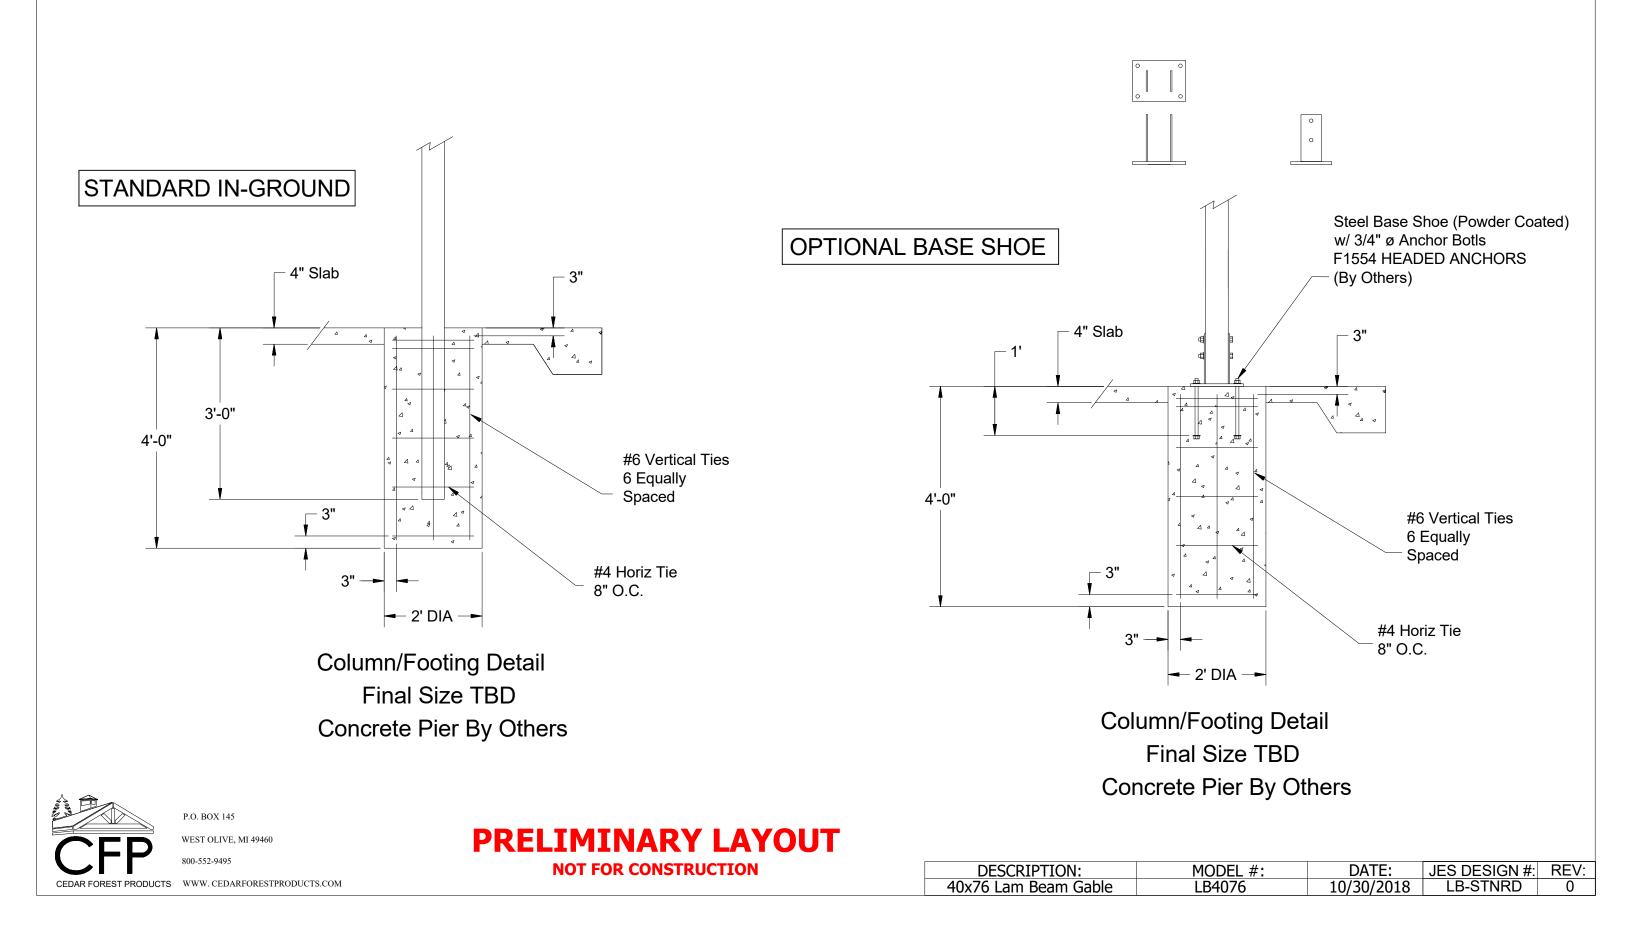

## LAMINATED SUPPORT COLUMNS

MATERIAL AND QUALITY ASSURANCE. Structural glue laminated timber shall be in conformance with AITC (latest edition). Species: Laminating lumber shall be kiln-dried Port Orford Cedar, architectural appearance grade. Laminated columns shall be sized to suit loading requirements. Manufacturers shall furnish connection steel and hardware for joining structural glue laminated timber members to their supports, exclusive of anchorage and embedment in masonry or concrete (anchor bolts are not furnished).

#### CONNECTOR PLATES

Plates shall be fabricated from structural steel ASTM-A-36. Plates to be Powder Coated Black. Hardware: A-325 zinc plated machine bolts and nuts.