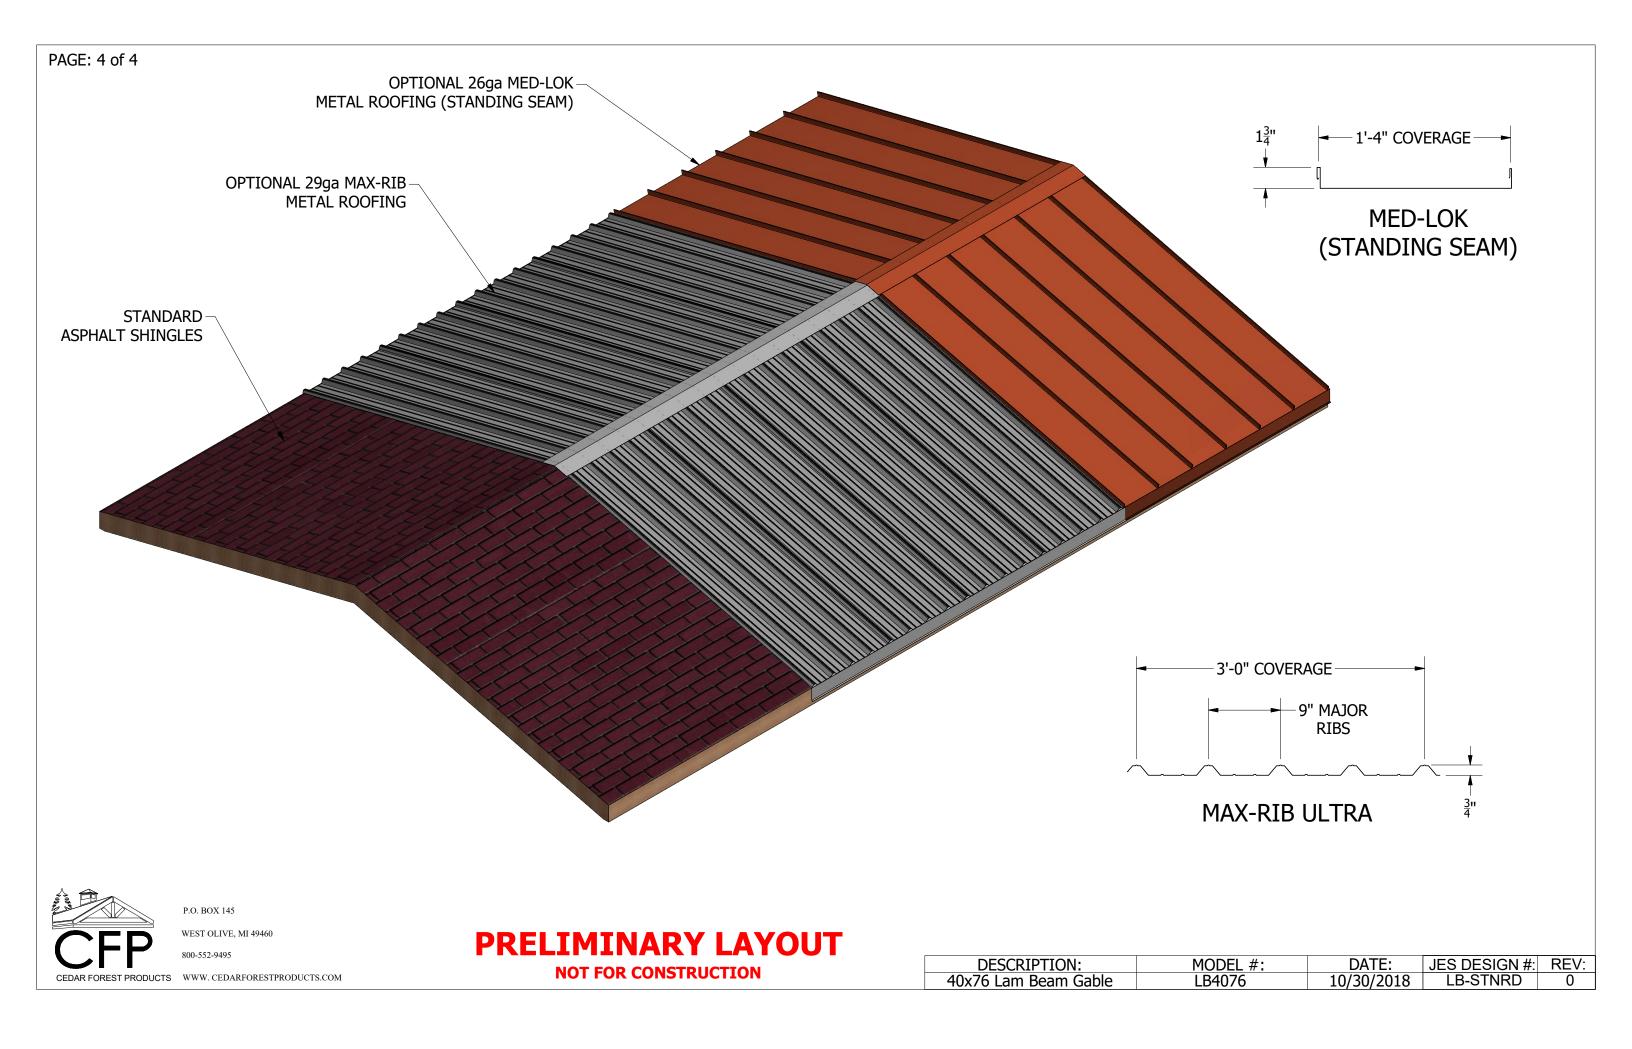

#### **SHINGLES**

Class "A" fire rated, architectural grade, laminated fiberglass shingle with a 30 year limited warranty. To be installed, over 30 lb. felt. Roof application as per manufacturer'sspecifications. Color to be approved by owner/design professional.