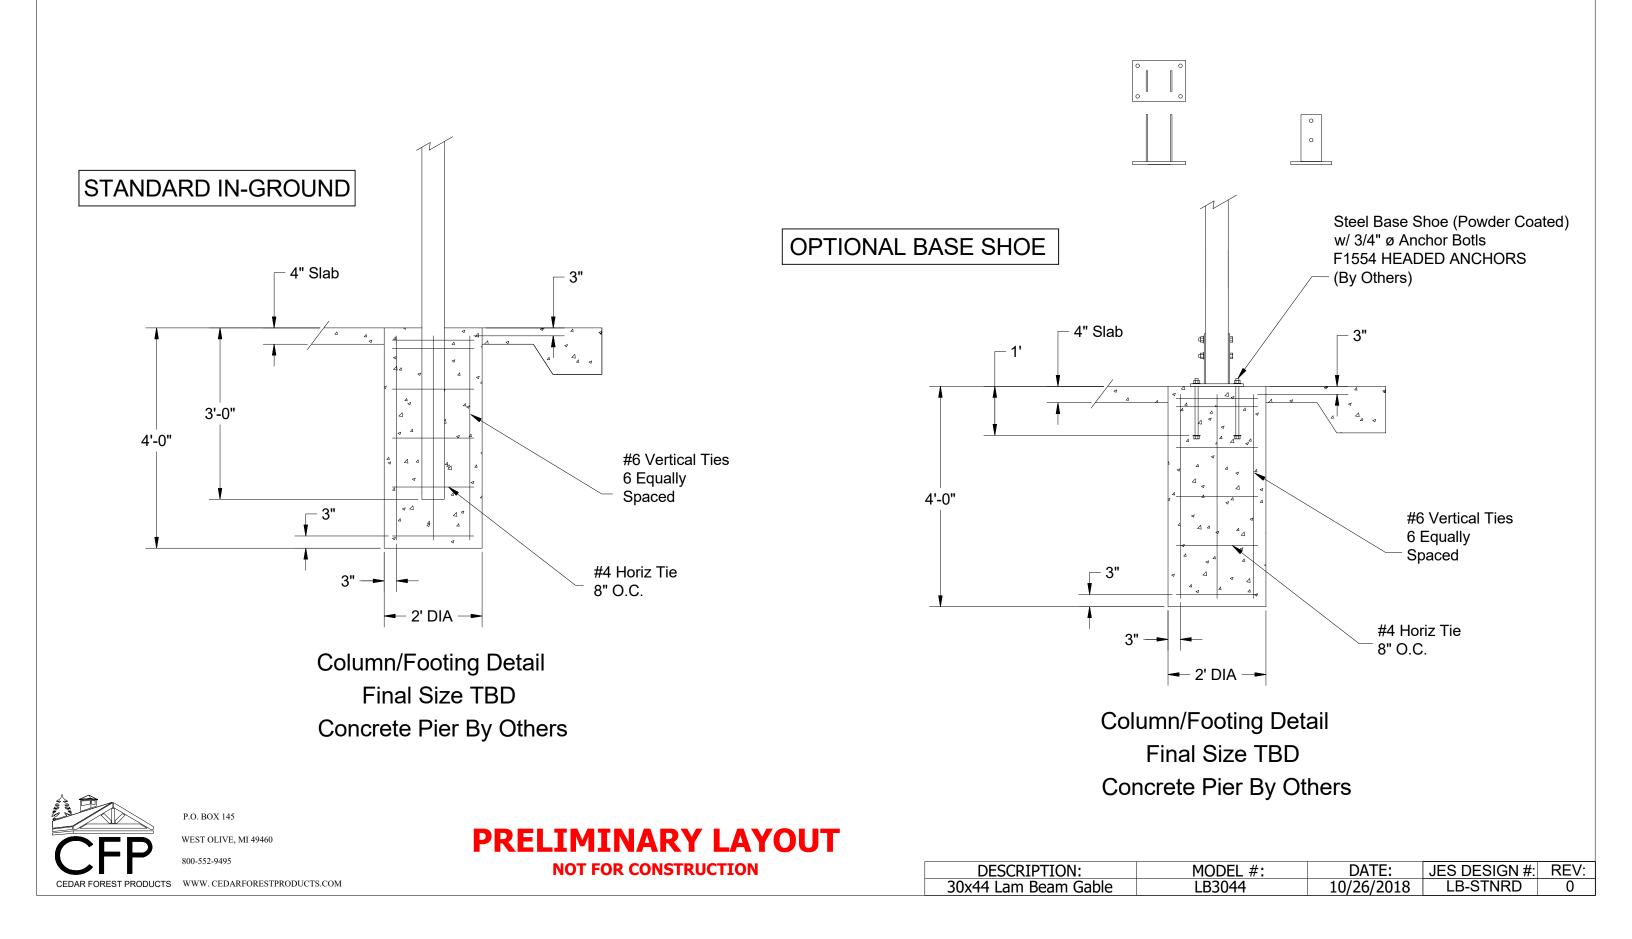

## LAMINATED SUPPORT COLUMNS

MATERIAL AND QUALITY ASSURANCE. Structural glue laminated timber shall be in conformance with AITC (latest edition). Species: Laminating lumber shall be kiln-dried Port Orford Cedar, architectural appearance grade. Laminated columns shall be sized to suit loading requirements. Manufacturers shall furnish connection steel and hardware for joining structural glue laminated timber members to their supports, exclusive of anchorage and embedment in masonry or concrete (anchor bolts are not furnished).