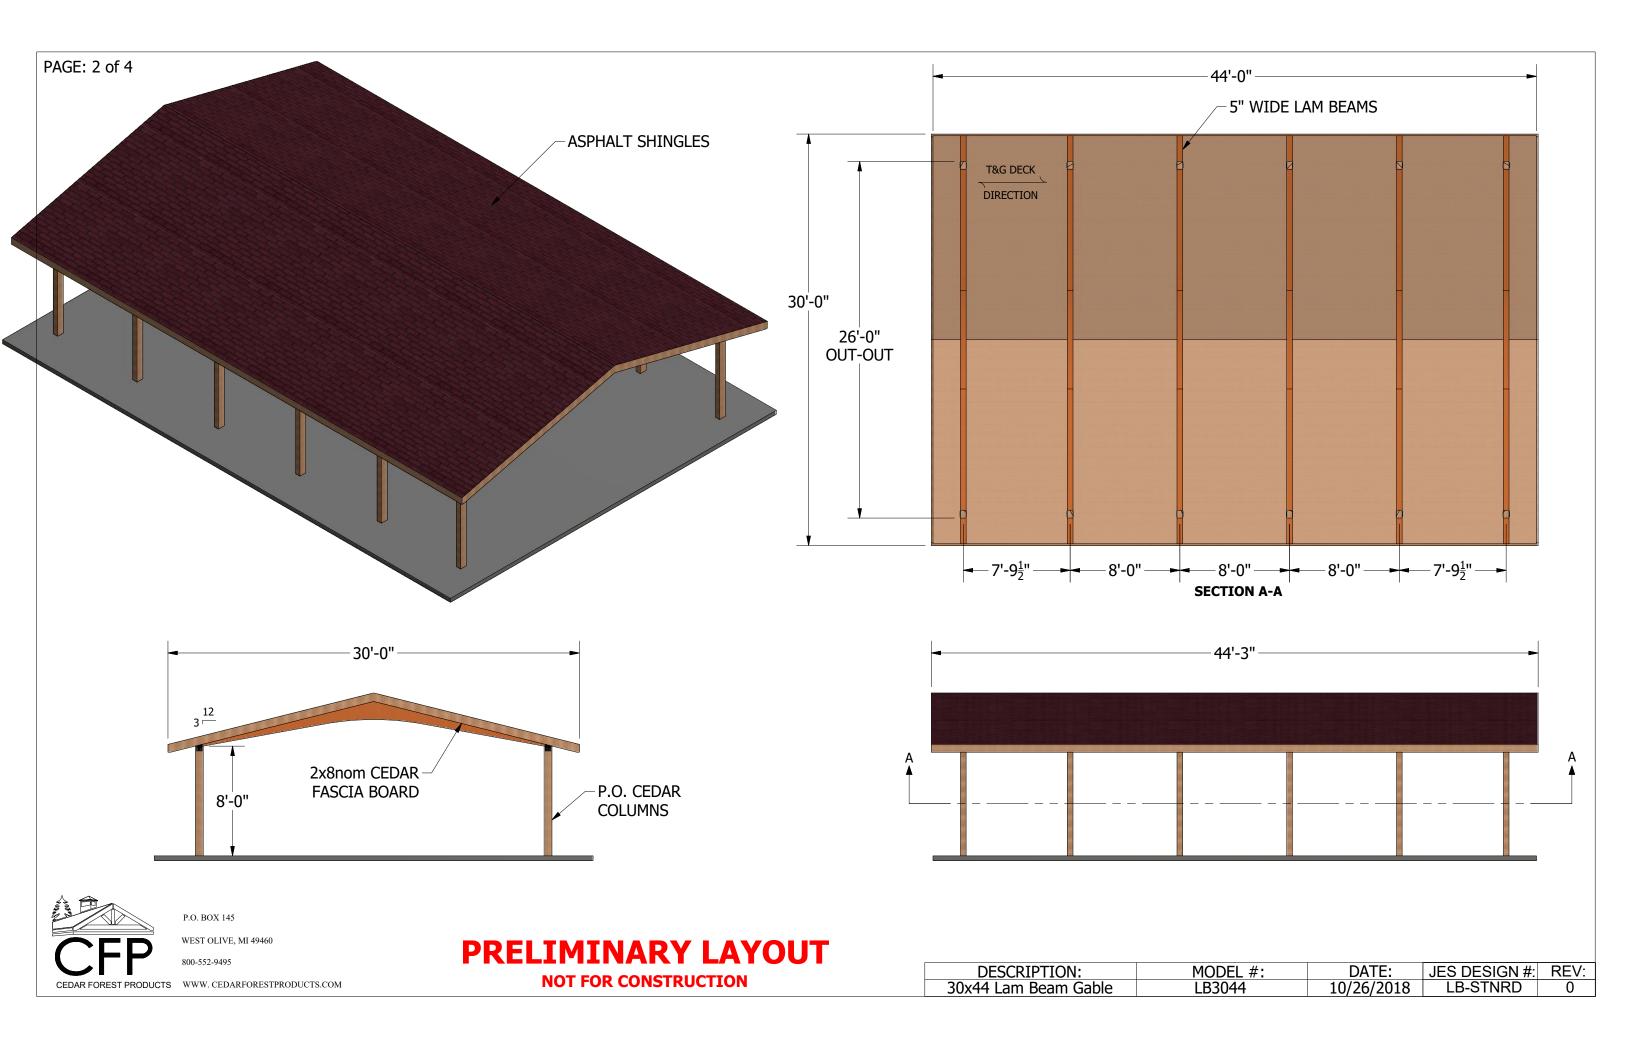

#### LOW PITCH BEAMS

MATERIAL AND QUALITY ASSURANCE. Structural glue laminated timber shall be in conformance with AITC Standard (latest edition). Species: Laminating lumber shall be kiln-dried, architectural grade, sealed and wrapped. The roof system for wood structures and buildings are designed to withstand 30 PSF live load and 20 PSF wind load. Please check local codes. For heavier load requirements, please consult with Cedar Forest Products Company. The roof slope shall be 3/12.

## LAMINATED SUPPORT COLUMNS

MATERIAL AND QUALITY ASSURANCE. Structural glue laminated timber shall be in conformance with AITC (latest edition). Species: Laminating lumber shall be kiln-dried Port Orford Cedar, architectural appearance grade. Laminated columns shall be sized to suit loading requirements. Manufacturers shall furnish connection steel and hardware for joining structural glue laminated timber members to their supports, exclusive of anchorage and embedment in masonry or concrete (anchor bolts are not furnished).

#### **ROOF DECKING**

2" x 6" (nominal), #1 grade, single tongue and groove with V-joint on bottom face, kiln dried southern yellow pine, maximum moisture content shall be 19% or less selected for decking. Specified lengths, with all joints over supports.

#### SHINGLES

Class "A" fire rated, architectural grade, laminated fiberglass shingle with a 30 year limited warranty. To be installed, over 30 lb. felt. Roof application as per manufacturer'sspecifications. Color to be approved by owner/design professional.

# FASCIA

2x8nom Cedar, "D"/ Better Grade, kiln-dried, Surfaced on Four Sides.

P.O. BOX 145

WEST OLIVE, MI 49460

800-552-9495

CEDAR FOREST PRODUCTS WWW. CEDARFORESTPRODUCTS.COM