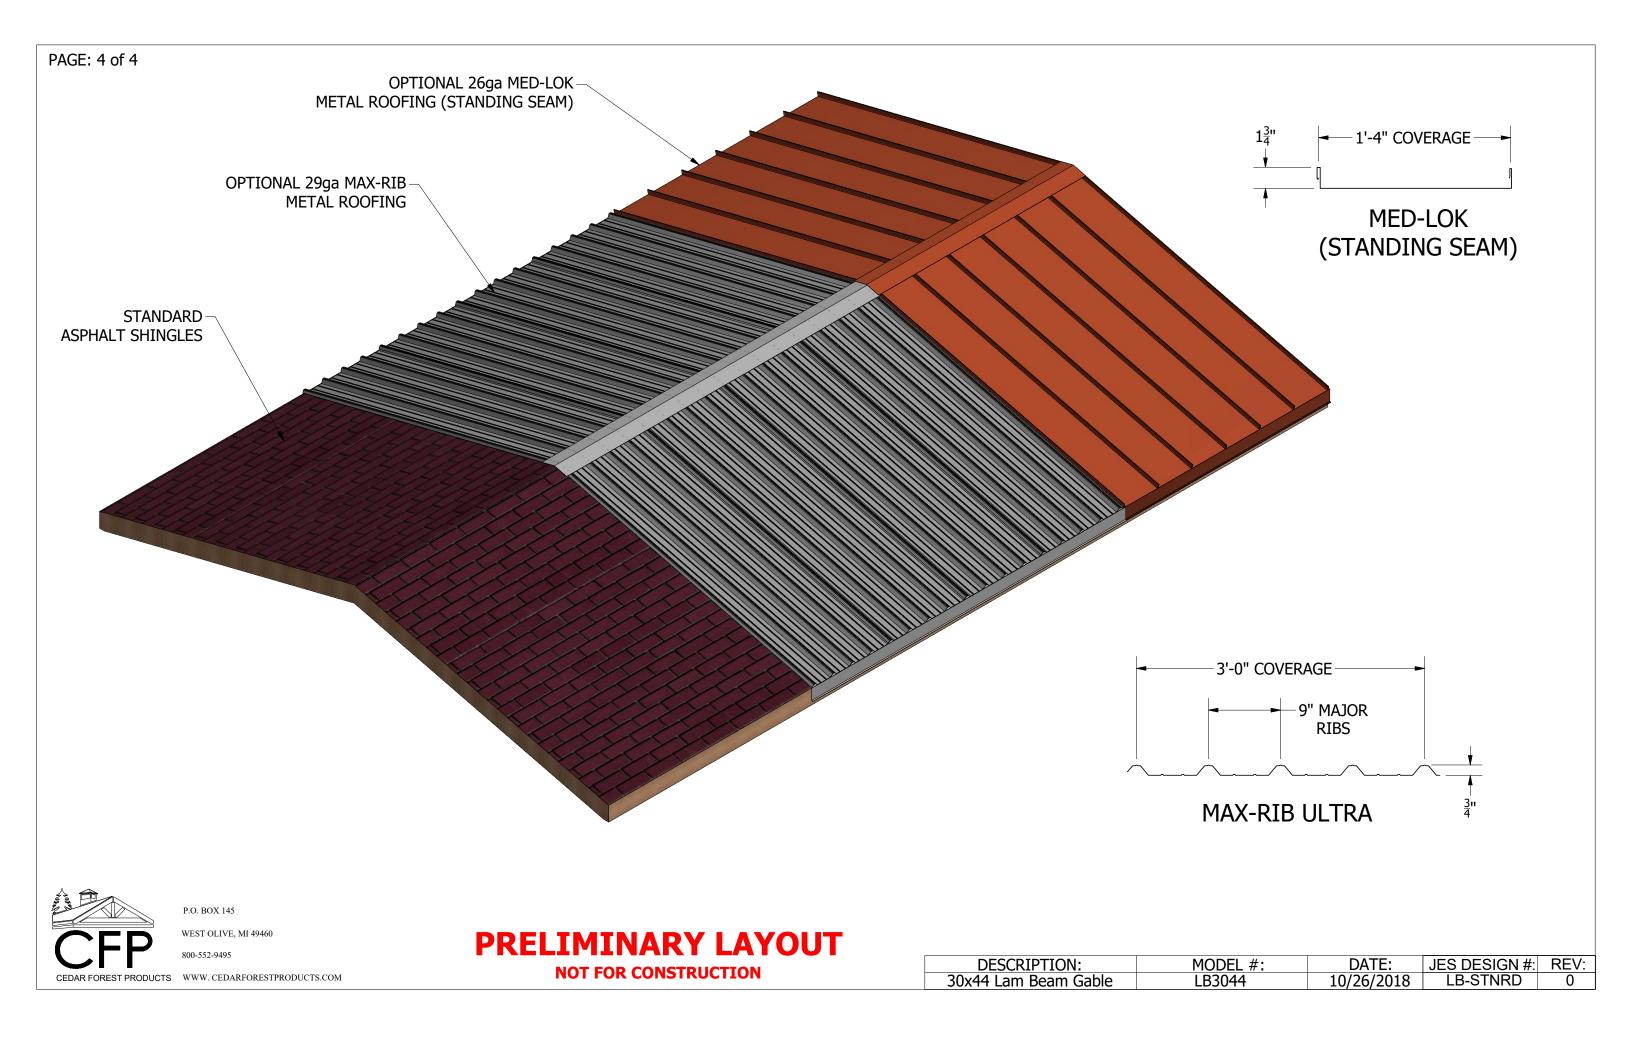

#### SHINGLES

Class "A" fire rated, architectural grade, laminated fiberglass shingle with a 30 year limited warranty. To be installed, over 30 lb. felt. Roof application as per manufacturer'sspecifications. Color to be approved by owner/design professional.