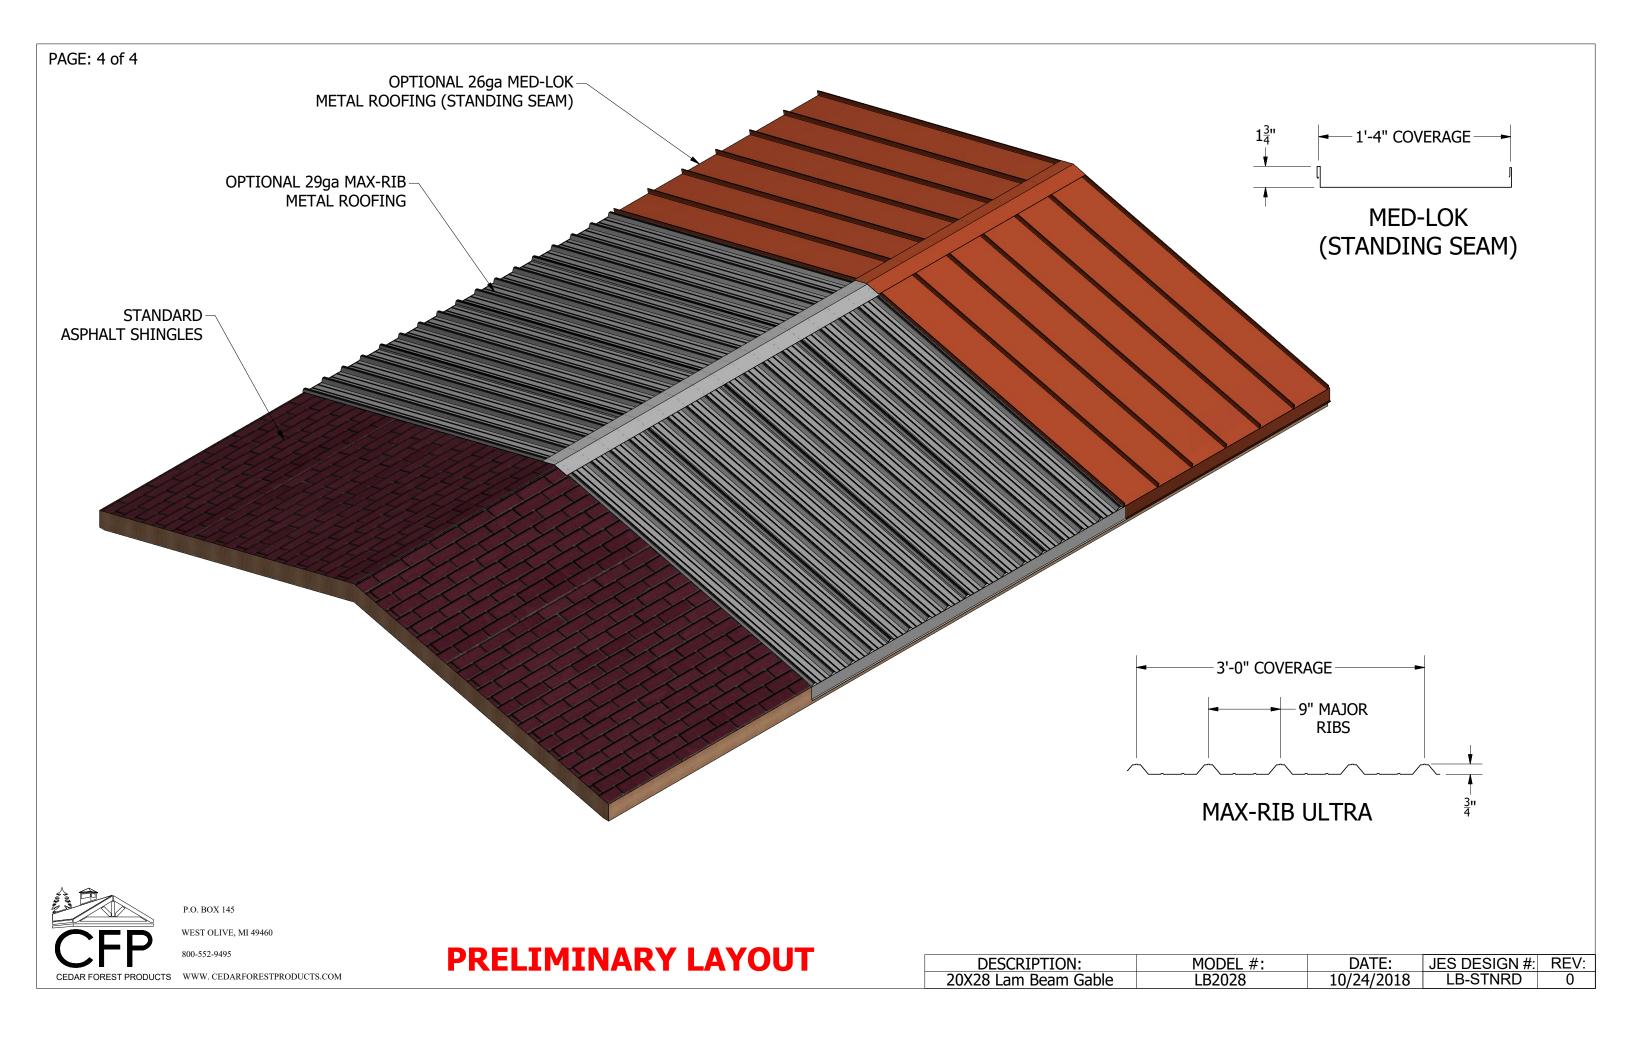

#### SHINGLES

Class "A" fire rated, architectural grade, laminated fiberglass shingle with a 30 year limited warranty. To be installed, over 30 lb. felt. Roof application as per manufacturer'sspecifications. Color to be approved by owner/design professional.