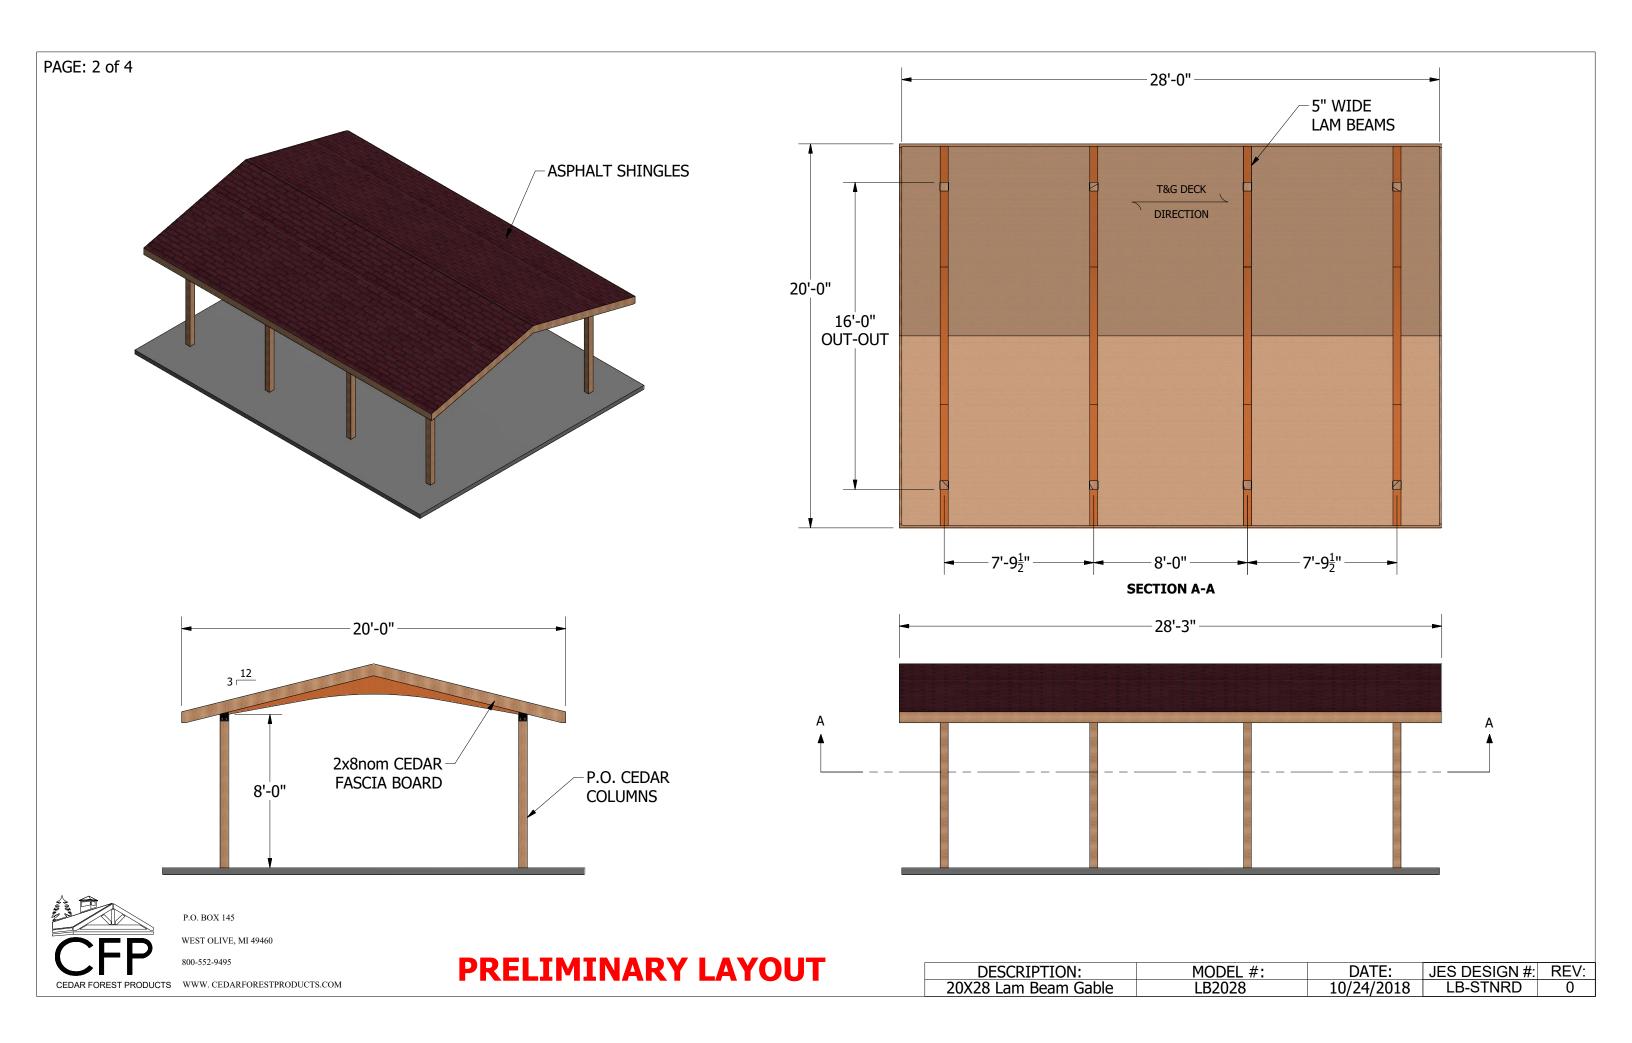

#### **ROOF DECKING**

2" x 6" (nominal), #1 grade, single tongue and groove with V-joint on bottom face, kiln dried southern yellow pine, maximum moisture content shall be 19% or less selected for decking. Specified lengths, with all joints over supports.

#### SHINGLES

Class "A" fire rated, architectural grade, laminated fiberglass shingle with a 30 year limited warranty. To be installed, over 30 lb. felt. Roof application as per manufacturer'sspecifications. Color to be approved by owner/design professional.

# FASCIA

2x8nom Cedar, "D"/ Better Grade, kiln-dried, Surfaced on Four Sides.

P.O. BOX 145

WEST OLIVE, MI 49460

800-552-9495

# **PRELIMINARY LAYOUT**

| DESCRIPTION:<br>20X28 Lam Beam Gable | MODEL #:<br>LB2028 | DATE: JES DESIGN #: REV:   10/24/2018 LB-STNRD 0 |
|--------------------------------------|--------------------|--------------------------------------------------|
|                                      |                    |                                                  |