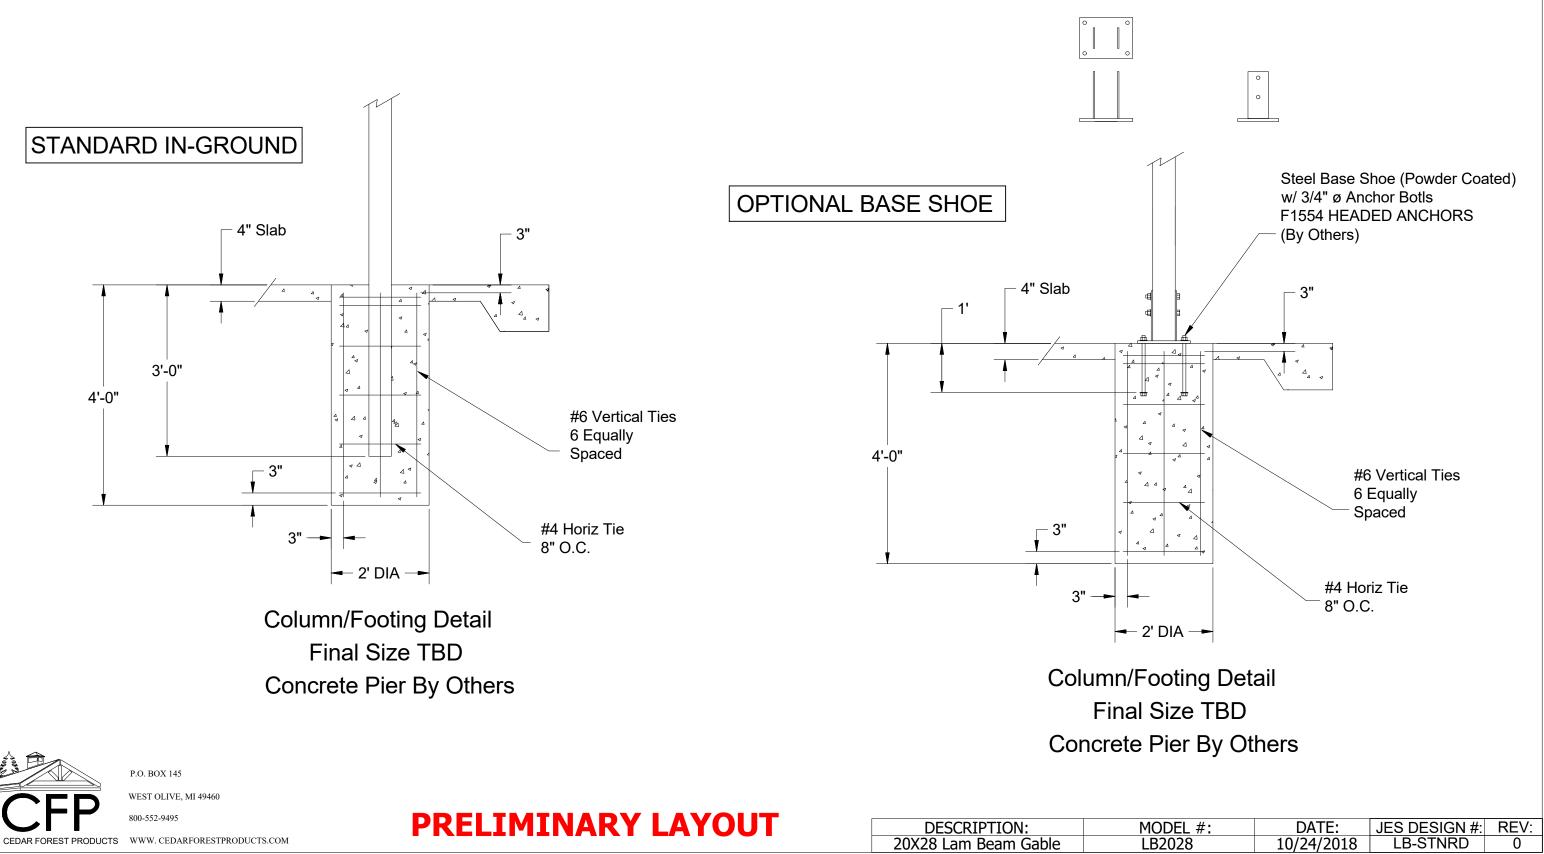

#### LAMINATED SUPPORT COLUMNS

MATERIAL AND QUALITY ASSURANCE. Structural glue laminated timber shall be in conformance with AITC (latest edition). Species: Laminating lumber shall be kiln-dried Port Orford Cedar, architectural appearance grade. Laminated columns shall be sized to suit loading requirements. Manufacturers shall furnish connection steel and hardware for joining structural glue laminated timber members to their supports, exclusive of anchorage and embedment in masonry or concrete (anchor bolts are not furnished).

#### CONNECTOR PLATES

Plates shall be fabricated from structural steel ASTM-A-36. Plates to be Powder Coated Black. Hardware: A-325 zinc plated machine bolts and nuts.